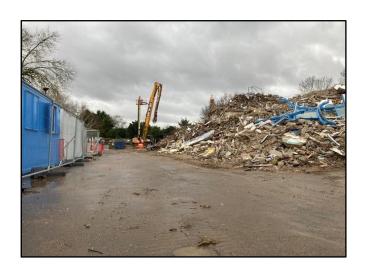

### WEEKLY UPDATE WITH PHOTOS For week commencing 9 January 2023

- The demolition of the existing Thamesview House building has continued this week, with the remainder of the ground floor structure & foundations next being to be removed.
- Next week we aim to complete demolition works down to ground level.
- The section of Felix Road in front of the Scouts Hut has been reopened as far as practicable during the demolition & clearing of waste.
- On the morning of Tuesday, 10 January 2023, we will be removing from site the high reach
  excavator machine. This road movement will take place outside of our normal working
  hours, in line with the road closure police order issued by the police.
- The police movement order was not fully in place before the Christmas shutdown.
   Therefore the large high-reach excavator machine will now be moved off-site on the early morning of Tuesday, 10 January
- We will continue processing the demolished material on-site.
- A dust monitoring system is being used on a daily basis to ensure that the dust created is below the allowable amount.
- We will continue monitoring noise daily to ensure this is within permissible levels.
- We will continue emphasising the need to adhere to the transport management plan with all involved, and we apologise in advance to those who do not always adhere to our requirements as per the Transport Management Plan.
- We will continue to clean the surrounding areas regularly to ensure minimal impact on our neighbours. Should it be deemed too windy, the demolition works will be halted.

# Thamesview House Bulletin 6 January 2023

Waste material stockpiled

Internal site access road

Excavator at work separating materials

Felix Road

Chris Pedersen Site Manager