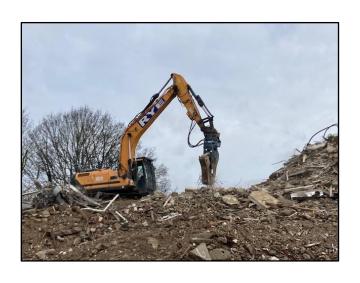

### WEEKLY UPDATE WITH PHOTOS For week commencing 9 January 2023

- The demolition of the existing Thamesview House building has continued this week, with the remainder of the ground floor structure & foundations next being to be removed.
- Next week we aim to complete demolition works down to ground level.
- The section of Felix Road in front of the Scouts Hut has been reopened as far as practicable during the demolition & clearing of waste.
- On the morning of Tuesday, 10 January 2023, we will be removing from site the high reach
  excavator machine. This road movement will take place outside of our normal working
  hours, in line with the road closure police order issued by the police.
- The police movement order was not fully in place before the Christmas shutdown.
   Therefore the large high-reach excavator machine will now be moved off-site on the early morning of Tuesday, 10 January
- We will continue processing the demolished material on-site.
- A dust monitoring system is being used on a daily basis to ensure that the dust created is below the allowable amount.
- We will continue monitoring noise daily to ensure this is within permissible levels.
- We will continue emphasising the need to adhere to the transport management plan with all involved, and we apologise in advance to those who do not always adhere to our requirements as per the Transport Management Plan.
- We will continue to clean the surrounding areas regularly to ensure minimal impact on our neighbours. Should it be deemed too windy, the demolition works will be halted.

# Thamesview House Bulletin 6 January 2023

Waste material stockpiled

Internal site access road

Excavator at work separating materials

Felix Road

Chris Pedersen Site Manager