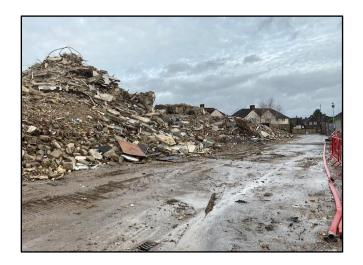

### WEEKLY UPDATE WITH PHOTOS For week commencing 9 January 2023

- The demolition of the existing Thamesview House building has continued this week, with the remainder of the ground floor structure & foundations next being to be removed.
- Next week we aim to complete demolition works down to ground level.
- The section of Felix Road in front of the Scouts Hut has been reopened as far as practicable during the demolition & clearing of waste.
- On the morning of Tuesday, 10 January 2023, we will be removing from site the high reach
  excavator machine. This road movement will take place outside of our normal working
  hours, in line with the road closure police order issued by the police.
- The police movement order was not fully in place before the Christmas shutdown.
   Therefore the large high-reach excavator machine will now be moved off-site on the early morning of Tuesday, 10 January
- We will continue processing the demolished material on-site.
- A dust monitoring system is being used on a daily basis to ensure that the dust created is below the allowable amount.
- We will continue monitoring noise daily to ensure this is within permissible levels.
- We will continue emphasising the need to adhere to the transport management plan with all involved, and we apologise in advance to those who do not always adhere to our requirements as per the Transport Management Plan.
- We will continue to clean the surrounding areas regularly to ensure minimal impact on our neighbours. Should it be deemed too windy, the demolition works will be halted.

# Thamesview House Bulletin 6 January 2023

Waste material stockpiled

Internal site access road

Excavator at work separating materials

Felix Road

Chris Pedersen Site Manager