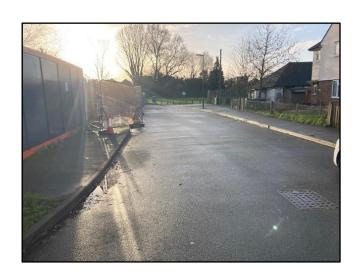

### WEEKLY UPDATE WITH PHOTOS For week commencing 9 January 2023

- The demolition of the existing Thamesview House building has continued this week, with the remainder of the ground floor structure & foundations next being to be removed.
- Next week we aim to complete demolition works down to ground level.
- The section of Felix Road in front of the Scouts Hut has been reopened as far as practicable during the demolition & clearing of waste.
- On the morning of Tuesday, 10 January 2023, we will be removing from site the high reach
  excavator machine. This road movement will take place outside of our normal working
  hours, in line with the road closure police order issued by the police.
- The police movement order was not fully in place before the Christmas shutdown.
   Therefore the large high-reach excavator machine will now be moved off-site on the early morning of Tuesday, 10 January
- We will continue processing the demolished material on-site.
- A dust monitoring system is being used on a daily basis to ensure that the dust created is below the allowable amount.
- We will continue monitoring noise daily to ensure this is within permissible levels.
- We will continue emphasising the need to adhere to the transport management plan with all involved, and we apologise in advance to those who do not always adhere to our requirements as per the Transport Management Plan.
- We will continue to clean the surrounding areas regularly to ensure minimal impact on our neighbours. Should it be deemed too windy, the demolition works will be halted.

# Thamesview House Bulletin 6 January 2023

Waste material stockpiled

Internal site access road

Excavator at work separating materials

Felix Road

Chris Pedersen Site Manager