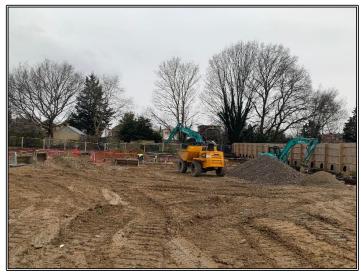

## WEEKLY UPDATE WITH PHOTOS For week commencing 20<sup>th</sup> March 2023

- The second piling rig was removed from the site this week.
- The foundations for the tower crane have been completed.
- We have commenced the excavation and trimming of the newly installed piles.
- The piling cap works have commenced and will continue into next week. This involves installing a steel reinforcement cage and laying concrete.
- The demolition works are nearing completion, and the demolition contractor will commence demobilizing from the site as of next week. This includes removing machinery and the site office from the site.
- We have commenced the permanent drainage for the new block of flats this week, and these works will continue next week.
- Again, we would like to apologize for the soil residue being transferred to local roads. We
  are washing the wheels of all the lorries that leave the site. However, a small amount of
  residue is still being carried out. We have arranged for a road sweeper to attend the site on
  Friday to clean all the surrounding areas.
- We will continue emphasizing the need to adhere to the transport management plan with all involved. Vehicles approach the site from Sunbury Lane, then Franklyn Road, & exit via Russell Road.
- We continue awaiting the response of the amended transport management plan from the local authority that includes using Russel Road when approaching the site and Sunbury Lane when leaving the site.
- The next resident's drop-in session will be on Tuesday 21, March 4:30pm 6:30pm at the Scouts Hut, Felix Rd, KT12 2SN.

# Thamesview House Bulletin 19 March 2023

Tower Crane Base In Progress

Final Existing Foundation Removed

Overview Of Site

Chris Pedersen Site Manager