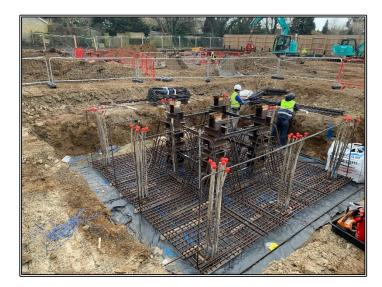

## WEEKLY UPDATE WITH PHOTOS For week commencing 20<sup>th</sup> March 2023

- The second piling rig was removed from the site this week.
- The foundations for the tower crane have been completed.
- We have commenced the excavation and trimming of the newly installed piles.
- The piling cap works have commenced and will continue into next week. This involves installing a steel reinforcement cage and laying concrete.
- The demolition works are nearing completion, and the demolition contractor will commence demobilizing from the site as of next week. This includes removing machinery and the site office from the site.
- We have commenced the permanent drainage for the new block of flats this week, and these works will continue next week.
- Again, we would like to apologize for the soil residue being transferred to local roads. We
  are washing the wheels of all the lorries that leave the site. However, a small amount of
  residue is still being carried out. We have arranged for a road sweeper to attend the site on
  Friday to clean all the surrounding areas.
- We will continue emphasizing the need to adhere to the transport management plan with all involved. Vehicles approach the site from Sunbury Lane, then Franklyn Road, & exit via Russell Road.
- We continue awaiting the response of the amended transport management plan from the local authority that includes using Russel Road when approaching the site and Sunbury Lane when leaving the site.
- The next resident's drop-in session will be on Tuesday 21, March 4:30pm 6:30pm at the Scouts Hut, Felix Rd, KT12 2SN.

# Thamesview House Bulletin 19 March 2023

Tower Crane Base In Progress

Final Existing Foundation Removed

Overview Of Site

Chris Pedersen Site Manager