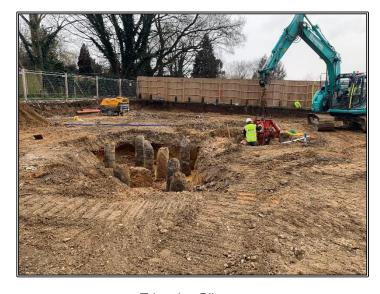

## WEEKLY UPDATE WITH PHOTOS For week commencing 20<sup>th</sup> March 2023

- The second piling rig was removed from the site this week.
- The foundations for the tower crane have been completed.
- We have commenced the excavation and trimming of the newly installed piles.
- The piling cap works have commenced and will continue into next week. This involves installing a steel reinforcement cage and laying concrete.
- The demolition works are nearing completion, and the demolition contractor will commence demobilizing from the site as of next week. This includes removing machinery and the site office from the site.
- We have commenced the permanent drainage for the new block of flats this week, and these works will continue next week.
- Again, we would like to apologize for the soil residue being transferred to local roads. We
  are washing the wheels of all the lorries that leave the site. However, a small amount of
  residue is still being carried out. We have arranged for a road sweeper to attend the site on
  Friday to clean all the surrounding areas.
- We will continue emphasizing the need to adhere to the transport management plan with all involved. Vehicles approach the site from Sunbury Lane, then Franklyn Road, & exit via Russell Road.
- We continue awaiting the response of the amended transport management plan from the local authority that includes using Russel Road when approaching the site and Sunbury Lane when leaving the site.
- The next resident's drop-in session will be on Tuesday 21, March 4:30pm 6:30pm at the Scouts Hut, Felix Rd, KT12 2SN.

# Thamesview House Bulletin 19 March 2023

Tower Crane Base In Progress

Final Existing Foundation Removed

Overview Of Site

Chris Pedersen Site Manager