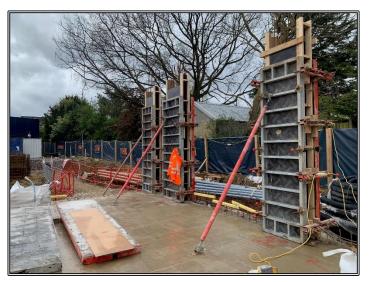

## WEEKLY UPDATE WITH PHOTOS For week commencing 17<sup>th</sup> April 2023

- The excavation and trimming of the newly installed piles will continue next week.
- The piling cap works will continue into next week. This involves installing a steel reinforcement cage and laying concrete.
- We have now poured the first section of the Ground Floor slab. The next section will commence. Works to the remaining sections of the slab will continue next week.
- We will commence works to the Ground to First Floor concrete columns next week.
- The crane is now erected and operational.
- The services to our new site offices have been installed, and we have begun using these facilities. The temporary site office has now been removed from the site.
- We will continue emphasizing the need to adhere to the transport management plan. We
  now have an agreement to change the traffic management plan meaning the vehicles will,
  as of Monday, the 3rd of April 2023, access the site by Russell Road and exit the site via
  Sunbury Road.
- We have continued grubbing up the tarmac to the existing Thamesview House car park to allow us to continue with the external works.
- The next resident's drop-in session will be on Thursday 20, April 1:00pm 4:00pm at the Scouts Hut, Felix Rd, KT12 2SN.

# Thamesview House Bulletin 14 April 2023

New Site Offices

Preparing Ground Floor Columns

Aerial view to Rear of Site

Aerial view to Front of Site

Chris Pedersen Site Manager