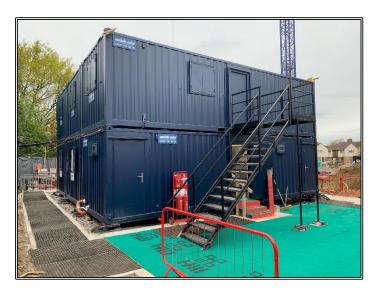

### WEEKLY UPDATE WITH PHOTOS For week commencing 1<sup>st</sup> May 2023

- The excavation and trimming of the newly installed piles are now complete.
- The piling cap works will continue into next week. This involves installing a steel reinforcement cage and laying concrete.
- We have now poured the second section of the Ground Floor slab. Works to the remaining sections of the slab will continue next week.
- We will continue works to the Ground to First Floor concrete columns next week.
- The crane is now erected and operational and there are no issues with the cane at this time.
- The services to our new site offices have been installed, and we have begun using these facilities. Foot paths and walkways will be completed next week with fencing to these areas to follow on.
- We will continue emphasizing the need to adhere to the transport management plan. We
  now have an agreement to change the traffic management plan meaning the vehicles will,
  as of Monday, the 3rd of April, access the site by Russell Road and exit the site via
  Sunbury Road.
- We have continued grubbing up the tarmac to the existing Thamesview House car park to allow us to continue with the external works.
- The next resident's drop-in session will be on Thursday 20, April 1:00pm 4:00pm at the Scouts Hut, Felix Rd, KT12 2SN.

# Thamesview House Bulletin 28 April 2023

Core A - Overview

Site Compound

Lift Shaft and Stair Core

Ground to First Floor Columns

Chris Pedersen Site Manager