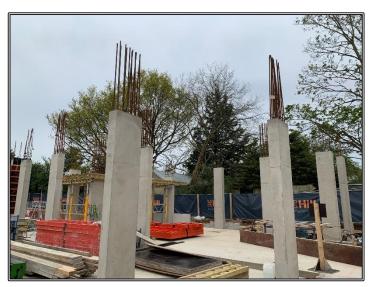

### WEEKLY UPDATE WITH PHOTOS For week commencing 1<sup>st</sup> May 2023

- The excavation and trimming of the newly installed piles are now complete.
- The piling cap works will continue into next week. This involves installing a steel reinforcement cage and laying concrete.
- We have now poured the second section of the Ground Floor slab. Works to the remaining sections of the slab will continue next week.
- We will continue works to the Ground to First Floor concrete columns next week.
- The crane is now erected and operational and there are no issues with the cane at this time.
- The services to our new site offices have been installed, and we have begun using these facilities. Foot paths and walkways will be completed next week with fencing to these areas to follow on.
- We will continue emphasizing the need to adhere to the transport management plan. We
  now have an agreement to change the traffic management plan meaning the vehicles will,
  as of Monday, the 3rd of April, access the site by Russell Road and exit the site via
  Sunbury Road.
- We have continued grubbing up the tarmac to the existing Thamesview House car park to allow us to continue with the external works.
- The next resident's drop-in session will be on Thursday 20, April 1:00pm 4:00pm at the Scouts Hut, Felix Rd, KT12 2SN.

# Thamesview House Bulletin 28 April 2023

Core A - Overview

Site Compound

Lift Shaft and Stair Core

Ground to First Floor Columns

Chris Pedersen Site Manager