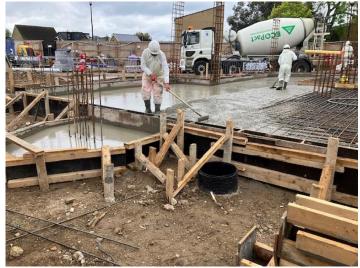

# Thamesview House Bulletin 12th May 2023

Pouring final section of Ground floor slab

Ground floor slab with decking to First floor erected

1st floor decking

1st floor slab reinforcement

Chris Pedersen Site Manager