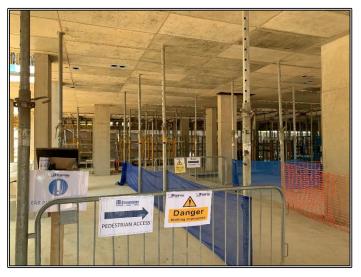

### WEEKLY UPDATE WITH PHOTOS For week commencing 29<sup>th</sup> May

- · The ground floor slab is now complete
- First floor slab is now complete
- Second floor decking is now in progress
- External work will continue with a reduced level dig and new formation level created and the installation of the drainage
- The 1<sup>st</sup> to 2<sup>nd</sup> floor columns are now complete for block A
- Block B 1<sup>st</sup> to 2<sup>nd</sup> floor columns are in progress
- Block A 2<sup>nd</sup> floor decking is now complete and re bar installation will continue this week
- Decking to block B 2<sup>nd</sup> floor is on going
- The services to our new site offices have been installed, and we have begun using these facilities. Foot paths and walkways are in progress.
- We will continue emphasising the need to adhere to the transport management plan. We
  now have an agreement to change the traffic management plan meaning the vehicles will,
  as of Monday, the 3rd of April, access the site by Russell Road and exit the site via
  Sunbury Road.
  - All sub-contractors have been sent the new plan and the gate man also has a copy displayed at the site entrance.
- We have continued grubbing up the tarmac to the existing Thamesview House car park to allow us to continue with the external works.
- The fencing has been removed to the contractor car park due to health and safety concerns.