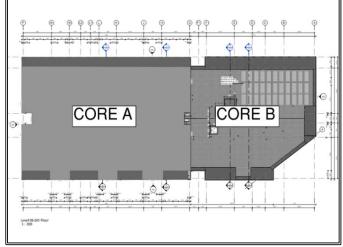

## WEEKLY UPDATE WITH PHOTOS For week commencing 26<sup>th</sup> June 2023

- Second to Third Floor, Core A columns are now complete
- Second to Third Floor, Core B columns are now complete
- Third floor slab Core A is now complete
- Third floor slab Core B is now complete
- Third to fourth floor columns and walls core B are now complete
- Third to fourth floor columns and walls core B are now complete
- Decking to fourth floor core A is complete
- Decking to fourth floor core B is in progress
- Re-bar to fourth floor core A is in progress
- The reduced level dig is complete, new formation level created and the installation of the drainage along with retaining walls is now 95% complete. The final section will be completed early next week with the tarmac due to be 50% on Friday the 30<sup>th</sup> of June
- The site offices are operational, and the first resident drop in section was held in the meeting room on Wednesday the 14<sup>th</sup> of June
- We will continue emphasising the need to adhere to the traffic management plan. We now
  have an agreement to change the traffic management plan meaning the vehicles will, as of
  Monday, the 3rd of April, access the site by Russell Road and exit the site via Sunbury
  Road. All sub-contractors have been sent the new plan and the gate man also has a copy
  displayed at the site entrance
- As of Monday the 26<sup>th</sup> of June, there will be a new traffic marshal/gateman and he will continue monitor and enforce the traffic management plan

# Thamesview House Bulletin 23<sup>rd</sup> June 2023

TELIX ROAD

External Works

Litter Pick Around Neighbouring Streets

Fourth Floor Slab Reinforcement

Core Identification

Tony Johnson Senior Site Manager