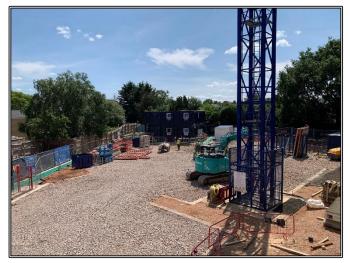

## WEEKLY UPDATE WITH PHOTOS For week commencing 26<sup>th</sup> June 2023

- Second to Third Floor, Core A columns are now complete
- Second to Third Floor, Core B columns are now complete
- Third floor slab Core A is now complete
- Third floor slab Core B is now complete
- Third to fourth floor columns and walls core B are now complete
- Third to fourth floor columns and walls core B are now complete
- Decking to fourth floor core A is complete
- Decking to fourth floor core B is in progress
- Re-bar to fourth floor core A is in progress
- The reduced level dig is complete, new formation level created and the installation of the drainage along with retaining walls is now 95% complete. The final section will be completed early next week with the tarmac due to be 50% on Friday the 30<sup>th</sup> of June
- The site offices are operational, and the first resident drop in section was held in the meeting room on Wednesday the 14<sup>th</sup> of June
- We will continue emphasising the need to adhere to the traffic management plan. We now
  have an agreement to change the traffic management plan meaning the vehicles will, as of
  Monday, the 3rd of April, access the site by Russell Road and exit the site via Sunbury
  Road. All sub-contractors have been sent the new plan and the gate man also has a copy
  displayed at the site entrance
- As of Monday the 26<sup>th</sup> of June, there will be a new traffic marshal/gateman and he will continue monitor and enforce the traffic management plan

# Thamesview House Bulletin 23<sup>rd</sup> June 2023

TELIX ROAD

External Works

Litter Pick Around Neighbouring Streets

Fourth Floor Slab Reinforcement

Core Identification

Tony Johnson Senior Site Manager