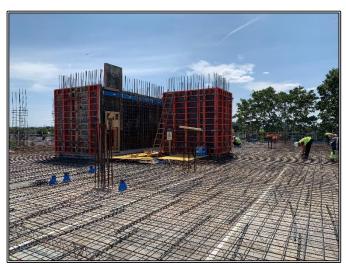

## WEEKLY UPDATE WITH PHOTOS For week commencing 26<sup>th</sup> June 2023

- Second to Third Floor, Core A columns are now complete
- Second to Third Floor, Core B columns are now complete
- Third floor slab Core A is now complete
- Third floor slab Core B is now complete
- Third to fourth floor columns and walls core B are now complete
- Third to fourth floor columns and walls core B are now complete
- Decking to fourth floor core A is complete
- Decking to fourth floor core B is in progress
- Re-bar to fourth floor core A is in progress
- The reduced level dig is complete, new formation level created and the installation of the drainage along with retaining walls is now 95% complete. The final section will be completed early next week with the tarmac due to be 50% on Friday the 30<sup>th</sup> of June
- The site offices are operational, and the first resident drop in section was held in the meeting room on Wednesday the 14<sup>th</sup> of June
- We will continue emphasising the need to adhere to the traffic management plan. We now
  have an agreement to change the traffic management plan meaning the vehicles will, as of
  Monday, the 3rd of April, access the site by Russell Road and exit the site via Sunbury
  Road. All sub-contractors have been sent the new plan and the gate man also has a copy
  displayed at the site entrance
- As of Monday the 26<sup>th</sup> of June, there will be a new traffic marshal/gateman and he will continue monitor and enforce the traffic management plan

# Thamesview House Bulletin 23<sup>rd</sup> June 2023

TELIX ROAD

External Works

Litter Pick Around Neighbouring Streets

Fourth Floor Slab Reinforcement

Core Identification

Tony Johnson Senior Site Manager