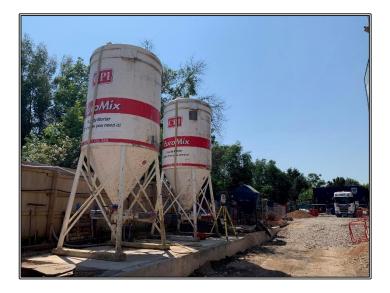

## Thamesview House Bulletin 16<sup>th</sup> June 2023

Third Floor Core A Slab Reinforcement

Third Floor Core A Walls

Mortar Silos for Brickwork Delivered

Core Identification