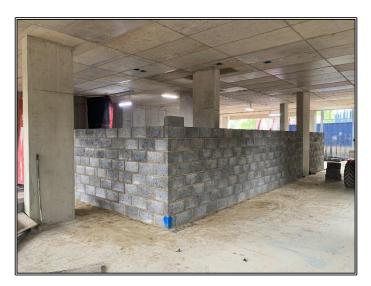

# Thamesview House Bulletin 14<sup>th</sup> July 2023

Ground Floor Blockwork

Scaffolding Has Commenced

First Floor SFS In Progress

Core Identification

Tony Johnson Senior Site Manager