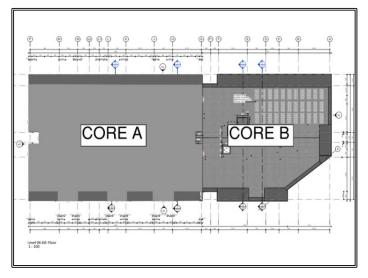

# Thamesview House Bulletin 14<sup>th</sup> July 2023

Ground Floor Blockwork

Scaffolding Has Commenced

First Floor SFS In Progress

Core Identification

Tony Johnson Senior Site Manager