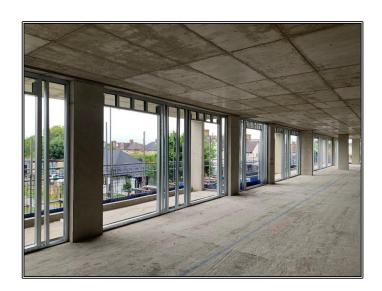

# Thamesview House Bulletin 14<sup>th</sup> July 2023

Ground Floor Blockwork

Scaffolding Has Commenced

First Floor SFS In Progress

Core Identification

Tony Johnson Senior Site Manager