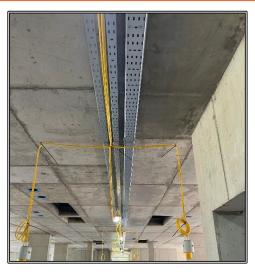

# Thamesview House Bulletin 21<sup>st</sup> July 2023

Core B Roof Slab

Electrical Containment Started

Second Floor SFS In Progress

Core Identification

Tony Johnson Senior Site Manager