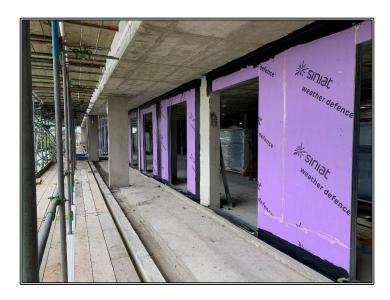

### WEEKLY UPDATE WITH PHOTOS For week commencing 7<sup>th</sup> August 2023

- Sixth Floor slabs core A & B are now complete. Core B is now complete to its full height.
- Seventh Floor slab to Core A is now complete.
- Verts from Seventh to Eighth Floor are in progress.
- Steel frame is continuing and has progressed with Ground, First and Second floor boarded.
- Third Floor SFS framing has been completed with boarding to follow.
- Window installation is now nearing completion to the Ground Floor
- We are continuing with the installation of the precast concrete stairs to both Core A and B.
- Brickwork/blockwork is continuing to the Ground, First and Second Floors.
- Mechanical and electrical works have now started on site and is continuing up the building.
- The fencing to the garage areas is now in place on the Thamesmead Estate, in preparation for the demolition works due to start W/C 07/08/2023.
- Please note, site will be open on Saturday 05/08/2023. The permitted working hours are 8am – 1pm.

# Thamesview House Bulletin 4th August 2023

Ground Floor Windows

Ground Floor Blockwork

First Floor SFS

Core Identification

Tony Johnson Senior Site Manager