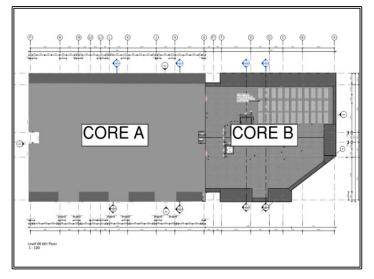

## Thamesview House Bulletin 14<sup>th</sup> August 2023

Garage Demolition Complete

Substation Door Installed

Window Install to the First Floor

Core Identification

## WEEKLY UPDATE WITH PHOTOS For week commencing 14<sup>th</sup> August 2023

- Vertical column from Seventh to Eighth Floor are complete.
- Eighth floor decking and rebar is complete, concrete to the slab due early next week.
- Steel frame is continuing and has progressed with Ground, First and Second floor boarded.
- Third Floor Steel frame has been completed with boarding to follow.
- Window installation is now complete to the Ground Floor
- Windows to the Second Floor are in progress.
- We are continuing with the installation of the precast concrete stairs to Core A and B.
- Blockwork is now complete to the Ground floor with First and Second Floors in progress.
- Mechanical and electrical works have now started on site and is continuing up the building.
- Demolition to the two garage areas are now complete.
- Please note, site will be open on Saturday 12/08/2023. The permitted working hours are 8am – 1pm.