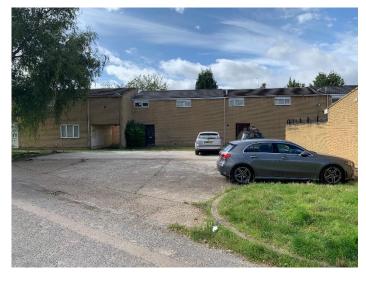

## Thamesview House Bulletin 14<sup>th</sup> August 2023

Garage Demolition Complete

Substation Door Installed

Window Install to the First Floor

Core Identification

## WEEKLY UPDATE WITH PHOTOS For week commencing 14<sup>th</sup> August 2023

- Vertical column from Seventh to Eighth Floor are complete.
- Eighth floor decking and rebar is complete, concrete to the slab due early next week.
- Steel frame is continuing and has progressed with Ground, First and Second floor boarded.
- Third Floor Steel frame has been completed with boarding to follow.
- Window installation is now complete to the Ground Floor
- Windows to the Second Floor are in progress.
- We are continuing with the installation of the precast concrete stairs to Core A and B.
- Blockwork is now complete to the Ground floor with First and Second Floors in progress.
- Mechanical and electrical works have now started on site and is continuing up the building.
- Demolition to the two garage areas are now complete.
- Please note, site will be open on Saturday 12/08/2023. The permitted working hours are 8am – 1pm.