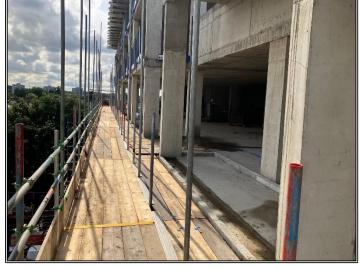

### WEEKLY UPDATE WITH PHOTOS For week commencing 4<sup>th</sup> September 2023

- Ninth and final floor slab is complete with just the upstands nearing completion.
- The framework contractor is now starting to decant from site with collections being booked daily.
- Scaffolder has completed the Fifth floor scaffold and now starting the Sixth floor.
- Steel frame is continuing and has progressed with Ground, First, Second, Third, Fourth and Fifth Floors boarded.
- Window installation is now complete to the Ground and First, Second and Third floors complete.
- Precast concrete stairs to Core A and B are now complete.
- Blockwork is now complete to the Ground, First, Second, Third and Fourth floors are complete
  with the higher floors progressing.
- External brickwork has now commenced to the Ground floor following the damp proof membrane and insulation installed.
- Mechanical and electrical works have now started on site and is continuing up the building.
- Demolition to the two garage areas is now complete and now open to residents to park in.
- The internal drylining is due to start next week with loading out and setting out being carried out
- Please note, site will be open on Saturday 02/09/2023. The permitted working hours are 8am 1pm.

The hot food van will be positioned from **7:30am- 12:00pm** at the **main site entrance** to the Thamesview project.

Ground Floor Brickwork

Fourth Floor Blockwork

CORE A

CORE B

Level of 6th Floor
1 150

Fifth Floor Scaffolding