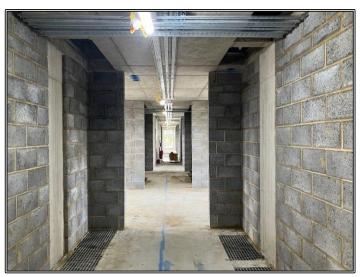

### WEEKLY UPDATE WITH PHOTOS For week commencing 4<sup>th</sup> September 2023

- Ninth and final floor slab is complete with just the upstands nearing completion.
- The framework contractor is now starting to decant from site with collections being booked daily.
- Scaffolder has completed the Fifth floor scaffold and now starting the Sixth floor.
- Steel frame is continuing and has progressed with Ground, First, Second, Third, Fourth and Fifth Floors boarded.
- Window installation is now complete to the Ground and First, Second and Third floors complete.
- Precast concrete stairs to Core A and B are now complete.
- Blockwork is now complete to the Ground, First, Second, Third and Fourth floors are complete
  with the higher floors progressing.
- External brickwork has now commenced to the Ground floor following the damp proof membrane and insulation installed.
- Mechanical and electrical works have now started on site and is continuing up the building.
- Demolition to the two garage areas is now complete and now open to residents to park in.
- The internal drylining is due to start next week with loading out and setting out being carried out
- Please note, site will be open on Saturday 02/09/2023. The permitted working hours are 8am 1pm.

The hot food van will be positioned from **7:30am- 12:00pm** at the **main site entrance** to the Thamesview project.

Ground Floor Brickwork

Fourth Floor Blockwork

CORE A

CORE B

Level of 6th Floor
1 150

Fifth Floor Scaffolding