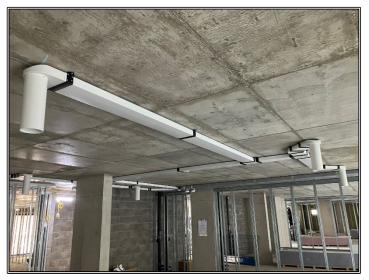

### WEEKLY UPDATE WITH PHOTOS For week commencing 18<sup>th</sup> September 2023

- The concrete frame has now been completed.
- The concrete frame contractor continues to strike all formwork with all materials removed from site by week commencing 25/09/2023.
- The scaffolding to the Sixth Floor has been completed.
- Steel frame to the external walls has continued to the Sixth Floor this week.
- The window installation to the Fourth Floor has commenced.
- We have now commenced the party wall drylining to the First Floor.
- We have continued the blockwork to the mechanical and electrical risers to the Sixth Floor.
- The external brickwork has continued this week with the Ground Floor to First Floor now half way.
- We have commenced the installation of the ventilation ducting to the First Floor.
- We have now commenced the heating and water distribution pipework.
- The internal drylining has now started on site with loading out of the materials and the setting out to the apartments.
- We have commenced the internal insulation to the external walls.
- The site will be open on Saturday 16/09/2023 between 8am and 1pm.

# Thamesview House Bulletin 15<sup>th</sup> September 2023

1<sup>st</sup> Floor Ventilation Installation

1st Floor Drylining

4th Floor Window Installation

Core Identification

Tony Johnson Senior Site Manager