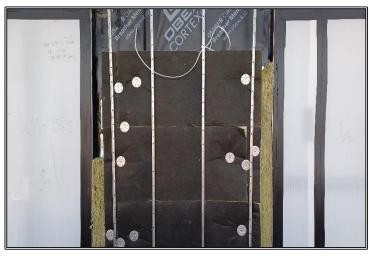

### WEEKLY UPDATE WITH PHOTOS For week commencing 22nd January 2024

- The scaffolding to the seventh floor has now been completed and progressing to the eighth floor. Sixth and seventh floors loading bay are now complete and they are currently carrying out adaptions for the lower levels.
- Scaffolders are also now working in attendance with the bricklayers as they progress up the building and also erecting loading bays for future use.
- The window installation is now complete.
- Ground to seventh floor party walls are now complete with the eighth-floor nearing completion.
- Screeding from ground to seventh floors are complete.
- Screeding to the eighth floor will be complete this week.
- We have completed the blockwork to the mechanical and electrical risers.
- The external brickwork has not taken place this week due to the adverse low temperatures, but the bricklayers have continued with the masonry support.
- Ventilation flat ducting to all levels is now complete.
- We will continue the heating and water distribution pipework installation. Fifth floor is in progress.
- The external insulation is now complete to the fourth floor with fifth floor in progress.

# Thamesview House Bulletin 22<sup>nd</sup> January 2024

The site will be open on Saturday 20/01/2024 between 8am and 1pm.

Litter Picking Around the Local Area

5<sup>th</sup> Floor External Insulation

8th Roof Insulation and Handrails