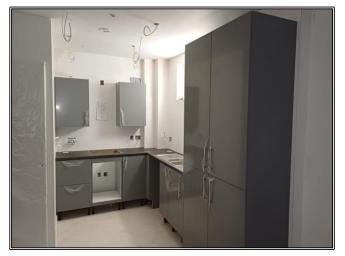

### WEEKLY UPDATE WITH PHOTOS For week commencing 19<sup>th</sup> February 2024

- Steel frame to the external walls has been completed to the seventh and eighth floors.
- Ground to eighth floor party walls are now complete.
- Screeding from ground to eighth floors are complete.
- Sand and cement screed to the ground floors will follow.
- We have completed the blockwork to the mechanical and electrical risers with plant room.
- Bin store block walls in progress.
- The external brickwork has now progressed, and we are now nearing completion on the third floor.
- Ventilation flat ducting to all levels is now complete.
- Heating and water distribution pipework installation has been completed to the seventh floor.
- The external insulation is now complete to the fourth floor with fifth floor in progress.
- Internal doors and frames are being fitted and are currently complete to the second floor.
- Kitchen installations have now commenced, with completion nearing on the first floor.
- Core B lift has been installed with core A starting this coming week.

# Thamesview House Bulletin 19<sup>th</sup> February 2024

• The site will be open on Saturday 17/02/2024 between 8am and 1pm.

1st Floor Kitchens

1<sup>ST</sup> Floor Baths

Hoarding Change

Core Identification