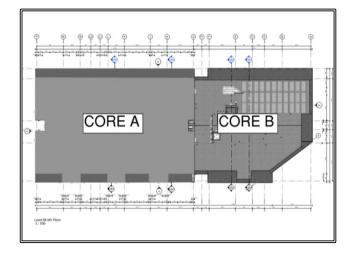

### WEEKLY UPDATE WITH PHOTOS For week commencing 19<sup>th</sup> February 2024

- Steel frame to the external walls has been completed to the seventh and eighth floors.
- Ground to eighth floor party walls are now complete.
- Screeding from ground to eighth floors are complete.
- Sand and cement screed to the ground floors will follow.
- We have completed the blockwork to the mechanical and electrical risers with plant room.
- Bin store block walls in progress.
- The external brickwork has now progressed, and we are now nearing completion on the third floor.
- Ventilation flat ducting to all levels is now complete.
- Heating and water distribution pipework installation has been completed to the seventh floor.
- The external insulation is now complete to the fourth floor with fifth floor in progress.
- Internal doors and frames are being fitted and are currently complete to the second floor.
- Kitchen installations have now commenced, with completion nearing on the first floor.
- Core B lift has been installed with core A starting this coming week.

# Thamesview House Bulletin 19<sup>th</sup> February 2024

• The site will be open on Saturday 17/02/2024 between 8am and 1pm.

1st Floor Kitchens

1<sup>ST</sup> Floor Baths

Hoarding Change

Core Identification