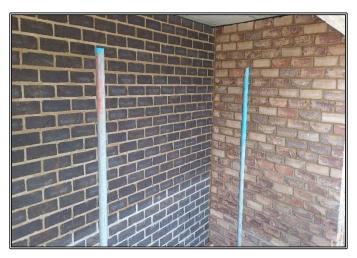

# Thamesview House Bulletin 29th April 2024

7<sup>th</sup> Floor North-West Brickwork Complete

Substation On Site

Site Team Lunch In Celebration Of St George's Day

Core Identification

Tony Johnson Senior Site Manager