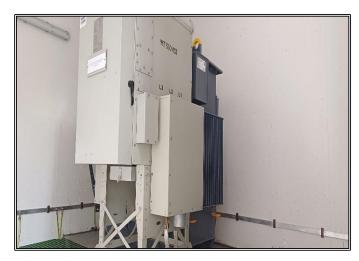

# Thamesview House Bulletin 29th April 2024

7<sup>th</sup> Floor North-West Brickwork Complete

Substation On Site

Site Team Lunch In Celebration Of St George's Day

Core Identification

Tony Johnson Senior Site Manager