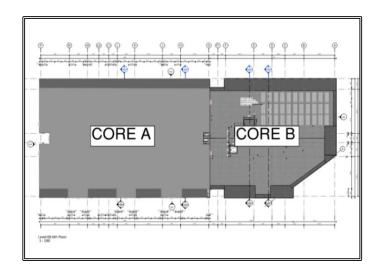

# Thamesview House Bulletin 29th April 2024

7<sup>th</sup> Floor North-West Brickwork Complete

Substation On Site

Site Team Lunch In Celebration Of St George's Day

Core Identification

Tony Johnson Senior Site Manager