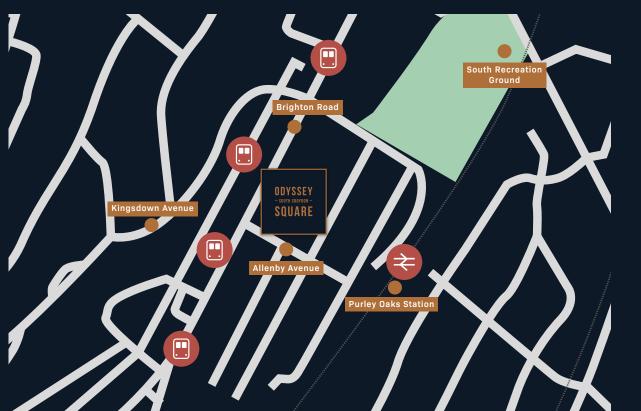

London Bridge

Station

ODYSSEY
- SOUTH CROYDON SQUARE

For those who prefer to travel by rail, Odyssey Square is conveniently located close to Purley Oaks Station giving direct routes into the heart of London and its iconic landmarks and world class attractions, and there are number of buses serving local routes.

## FROM AN EYE IN THE SKY

The site maps are not drawn to scale. Any details and layouts on the site maps and plots may be subject to change. The displayed site maps are for illustrative purposes only and may not include all information, as some elements have been omitted. For more information, please consult with the Sales & Marketing Team.

## PLOT LOCATOR

The site maps are not drawn to scale. Any details and layouts on the site maps and plots may be subject to change. The displayed site maps are for illustrative purposes only and may not include all information, as some elements have been omitted. For more information, please consult with the Sales & Marketing Team.