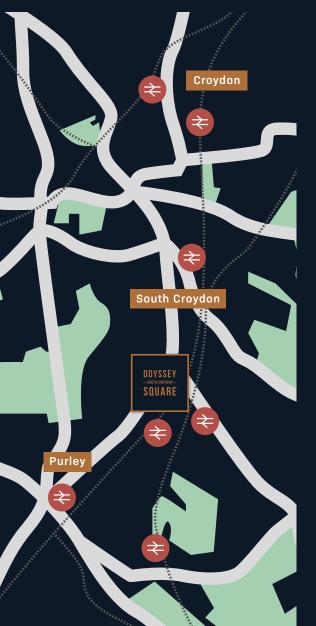

London Bridge

Station

ODYSSEY
- SOUTH CROYDON SQUARE

For those who prefer to travel by rail, Odyssey Square is conveniently located close to Purley Oaks Station giving direct routes into the heart of London and its iconic landmarks and world class attractions, and there are number of buses serving local routes.

Overground stations

travelling times from Transport for London and Google Maps.

The journey times are only approximate. You can find out more about the travelling times from Transport for London and Google Maps.