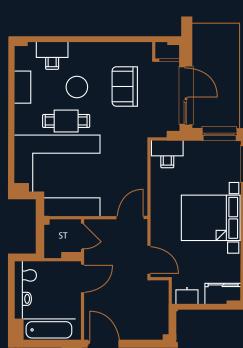

#### **PLOT A 1.01**

**Type:** FT04 - 3 bed apartment

**Total:** 83.3m<sup>2</sup>

Kitchen/Living area: 23.8m<sup>2</sup>

**Bedroom 1:** 14.7m<sup>2</sup>

**Bedroom 2:** 7.7m<sup>2</sup>

**Bedroom 3:** 7.7m<sup>2</sup>

Balcony: 7.1m<sup>2</sup>