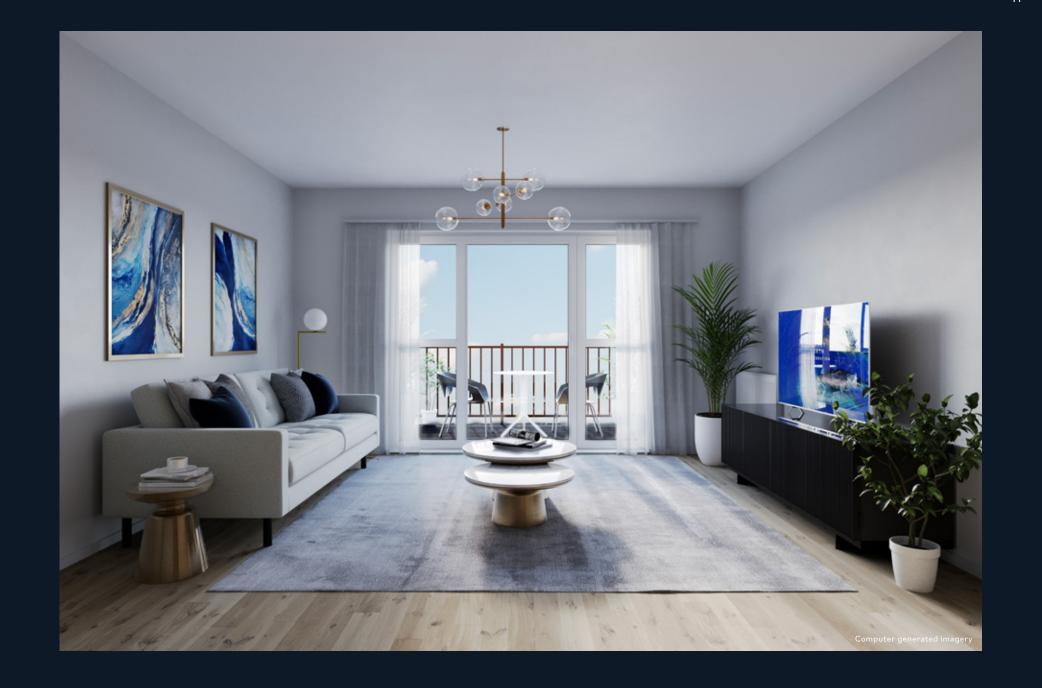

## **DESIGNS WITH** IN MIND

The living area of each 1, 2 and 3-bed Shared Ownership apartment is bathed in natural light. All apartments have high specs and benefit from their own private outdoor space as well as a communal courtyard and some apartments have an allocated parking space\*.

#### Interior

- White slimline sockets (except kitchens)
- Vertical panel grained white doors
- Amtico Sun Bleached Oak flooring to the kitchen/living/dining and hallway areas
- Walls in Dulux matte emulsion Brilliant
   White