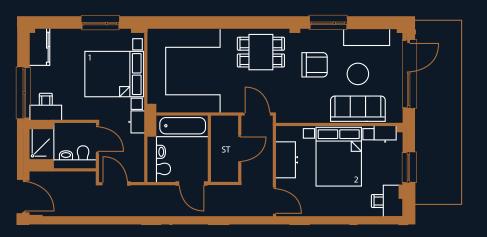

#### **PLOT A 1.01**

**Type:** FT04 - 3 bed apartment

**Total:** 83.3m<sup>2</sup>

Kitchen/Living area: 23.8m<sup>2</sup>

**Bedroom 1:** 14.7m<sup>2</sup>

**Bedroom 2:** 7.7m<sup>2</sup>

**Bedroom 3:** 7.7m<sup>2</sup>

Balcony: 7.1m<sup>2</sup>