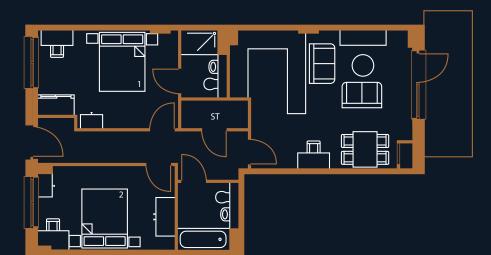

#### **PLOT A 1.01**

**Type:** FT04 - 3 bed apartment

**Total:** 83.3m<sup>2</sup>

Kitchen/Living area: 23.8m<sup>2</sup>

**Bedroom 1:** 14.7m<sup>2</sup>

**Bedroom 2:** 7.7m<sup>2</sup>

**Bedroom 3:** 7.7m<sup>2</sup>

Balcony: 7.1m<sup>2</sup>