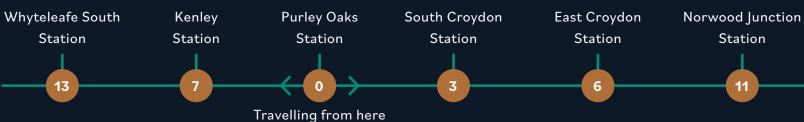

London Bridge

Station

ODYSSEY
- SOUTH CROYDON SQUARE

For those who prefer to travel by rail, Odyssey Square is conveniently located close to Purley Oaks Station giving direct routes into the heart of London and its iconic landmarks and world class attractions, and there are number of buses serving local routes.

Overground stations

travelling times from Transport for London and Google Maps.

The journey times are only approximate. You can find out more about the travelling times from Transport for London and Google Maps.