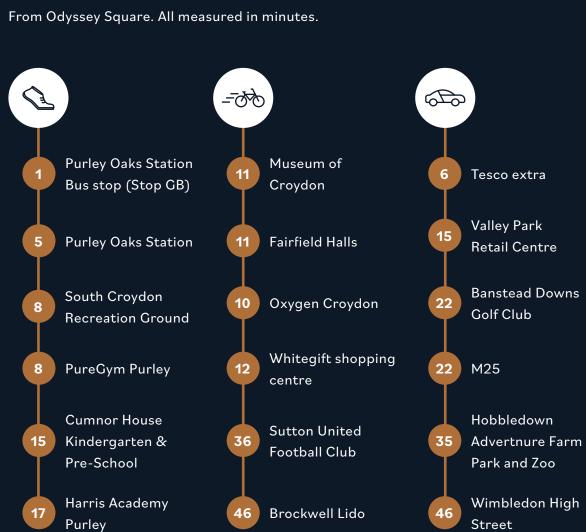

## WITHIN REACH

Odyssey Square offers more than just easy access to London – it's a gateway to exploration and adventure. Situated close to the M25. Plus, with Gatwick Airport just a short journey way, you can jet off to exciting destination, whether it's a European city break, or a tropical paradise.

It is a haven for cyclists, with many routes which will take you through stunning landscapes. Nearby amenities abound, from local markets to supermarkets and cafes. The area offers a selection of schools providing a nurturing environment for children's educational journey.

London Bridge

Station

ODYSSEY
- SOUTH CROYDON SQUARE

For those who prefer to travel by rail, Odyssey Square is conveniently located close to Purley Oaks Station giving direct routes into the heart of London and its iconic landmarks and world class attractions, and there are number of buses serving local routes.

Overground stations

travelling times from Transport for London and Google Maps.

The journey times are only approximate. You can find out more about the travelling times from Transport for London and Google Maps.