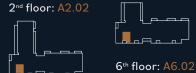

## PLOTS A1.02, A2.02, A3.02, A4.02, A5.02, A6.02 & A7.02

**Type:** FT05 - 1 bed apartments

**Total:** 50.6m<sup>2</sup>

Kitchen/Living area: 24.1m<sup>2</sup>

Bedroom: 14.4m<sup>2</sup>

Balcony: 5.2m<sup>2</sup>

4th floor: A4.02