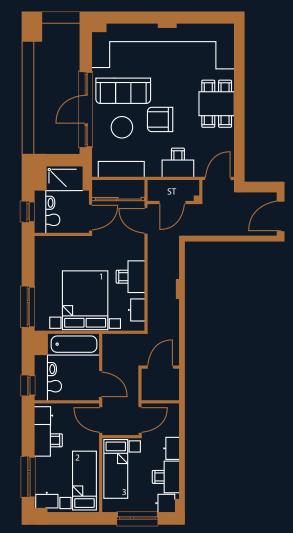

#### **PLOT A 1.01**

**Type:** FT04 - 3 bed apartment

**Total:** 83.3m<sup>2</sup>

Kitchen/Living area: 23.8m<sup>2</sup>

**Bedroom 1:** 14.7m<sup>2</sup>

**Bedroom 2:** 7.7m<sup>2</sup>

**Bedroom 3:** 7.7m<sup>2</sup>

Balcony: 7.1m<sup>2</sup>