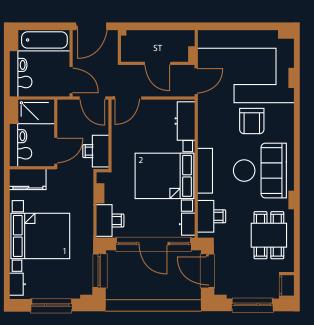

#### PLOTS A 1.03, A 2.03, A 3.03, A 4.03, A 5.03, A 6.03 & A 7.03

**Type:** FT06 - 2 bed apartments

**Total:** 75.8m<sup>2</sup>

Kitchen/Living area: 27.3m<sup>2</sup>

**Bedroom 1:** 15.9m<sup>2</sup>

**Bedroom 2:** 13.6m<sup>2</sup>

Balcony: 5.6m<sup>2</sup>

The dimensions are only approximate. Any details and layouts are subject to change. The plans are not drawn to scale. Any layouts and details shown are for guidance only and should not be relied upon for carpet sizes, appliance sizes or items of furniture. No responsibility is taken for any error, omission or misstatement. The floorplans may not include all information, as some elements have been omitted. For more information, please consult with the Sales & Marketing Team.