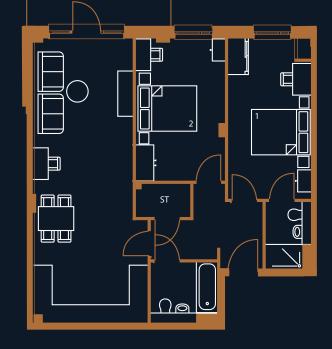

#### **PLOT A 1.01**

**Type:** FT04 - 3 bed apartment

**Total:** 83.3m<sup>2</sup>

Kitchen/Living area: 23.8m<sup>2</sup>

**Bedroom 1:** 14.7m<sup>2</sup>

**Bedroom 2:** 7.7m<sup>2</sup>

**Bedroom 3:** 7.7m<sup>2</sup>

Balcony: 7.1m<sup>2</sup>

## PLOTS A2.01, A3.01, A4.01, A5.01, A6.01 & A7.01

Type: FT04 - 3 bed apartments

**Total:** 83.3m<sup>2</sup>

Kitchen/Living area: 23.8m<sup>2</sup>

**Bedroom 1:** 14.7m<sup>2</sup>

**Bedroom 2:** 7.7m<sup>2</sup>

**Bedroom 3:** 7.7m<sup>2</sup>

Balcony: 7.1m<sup>2</sup>

6th floor: A6.01

7<sup>th</sup> floor: A7.01

The dimensions are only approximate. Any details and layouts are subject to change. The plans are not drawn to scale. Any layouts and details shown are for guidance only and should not be relied upon for carpet sizes, appliance sizes or items of furniture. No responsibility is taken for any error, omission or misstatement. The floorplans may not include all information, as some elements have been omitted. For more information, please consult with the Sales & Marketing Team.