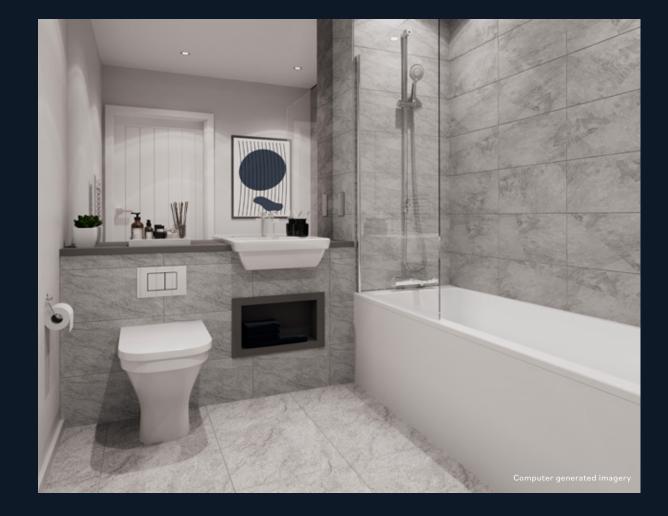

#### Bathrooms/En-suites

- LED spotlights
- Vitra basin and toilet
- Vado Notion taps and thermostatic mixers
- Ideal Standard Tempo Cube bath
- Porcelanosa Madagascar Natural flooring tiles to bathrooms
- Porcelanosa Park Blanco to ensuites\*\*\*
- Bathroom's countertop in Graphite
- Ensuite's counter top in Dust Grey\*\*\*
- Bathroom's recessed niche in Graphite
- Ensuite's recessed niches in Dust Grey\*\*\*
- Porcelanosa Madagascar Natural to bathroom's wall tiling
- Porcelanosa Park Blanco to ensuite's wall tiling\*\*\*
- Chrome ladder tower rail