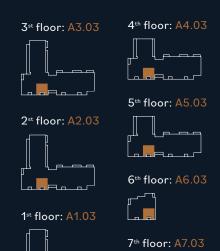

## PLOT LOCATOR

The site maps are not drawn to scale. Any details and layouts on the site maps and plots may be subject to change. The displayed site maps are for illustrative purposes only and may not include all information, as some elements have been omitted. For more information, please consult with the Sales & Marketing Team.

#### 1-bed apartments

- Plot: A1.08 | Type: FT02 | Core: A
- Plot: A2.08 | Type: FT02 | Core: A
- Plot: A3.08 | Type: FT02 | Core: A
- Plot: A1.02 | Type: FT05 | Core: A
- Plot: A2.02 | Type: FT05 | Core: A
- Plot: A3.02 | Type: FT05 | Core: A
- Plot: A4.02 | Type: FT05 | Core: A
- Plot: A5.02 | Type: FT05 | Core: A
- Plot: A6.02 | Type: FT05 | Core: A
- Plot: A7.02 | Type: FT05 | Core: A
- Plot: A3.05 | Type: FT08 | Core: A
- Plot: A4.05 | Type: FT08 | Core: A
- 1 10c. A4.05 | Type. 1 106 | Core.
- Plot: A5.05 | Type: FT08 | Core: A
- Plot: A6.04 | Type: FT08 | Core: A
- Plot: A7.04 | Type: FT08 | Core: A
- 110t. A7.04 | Type. 1100 | Core.
- Plot: B3.02 | Type: FT12 | Core: B
- Plot: B4.02 | Type: FT12 | Core: B
- Plot: B5.02 | Type: FT12 | Core: B
- Plot: B3.04 | Type: FT15 | Core: B
- Plot: B4.04 | Type: FT15 | Core: B
- Plot: B5.04 | Type: FT15 | Core: B
- Plot: B4.05 | Type: FT17 | Core: B
- Plot: B5.05 | Type: FT17 | Core: B
- Plot: A1.05 | Type: FT20 | Core: A
- Plot: A2.05 | Type: FT20 | Core: A

#### 2-bed apartments

- Plot: A1.07 | Type: FT01 | Core: A
- Plot: A1.09 | Type: FT01 | Core: A
- Plot: A2.07 | Type: FT01 | Core: A
- Plot: A2.09 | Type: FT01 | Core: A
- Plot: A3.07 | Type: FT01 | Core: A
- Plot: A3.09 | Type: FT01 | Core: A
- Plot: A4.07 | Type: FT01 | Core: A
- Plot: A5.07 | Type: FT01 | Core: A
- Plot: A1.06 | Type: FT03 | Core: A
- Plot: A2.06 | Type: FT03 | Core: A
- Plot: A3.06 | Type: FT03 | Core: A
- Plot: A4.06 | Type: FT03 | Core: A
- Plot: A5.06 | Type: FT03 | Core: A
- Plot: A1.03 | Type: FT06 | Core: A
- Plot: A2.03 | Type: FT06 | Core: A
- Plot: A3.03 | Type: FT06 | Core: A
- Plot: A4.03 | Type: FT06 | Core: A
- Plot: A5.03 | Type: FT06 | Core: A
- Plot: A6.03 | Type: FT06 | Core: A
- Plot: A7.03 | Type: FT06 | Core: A
- Plot: A3.04 | Type: FT07 | Core: A
- Plot: A4.04 | Type: FT07 | Core: A
- Plot: A5.04 | Type: FT07 | Core: A
- Plot: B3.01 | Type: FT10 | Core: B
- Plot: B4.01 | Type: FT10 | Core: B

#### 3-bed apartments

- Plot: A1.01 | Type: FT04 | Core: A
- Plot: A2.01 | Type: FT04 | Core: A
- Plot: A3.01 | Type: FT04 | Core: A
- Plot: A4.01 | Type: FT04 | Core: A
- Plot: A5.01 | Type: FT04 | Core: A
- Plot: A6.01 | Type: FT04 | Core: A
- Plot: A7.01 | Type: FT04 | Core: A