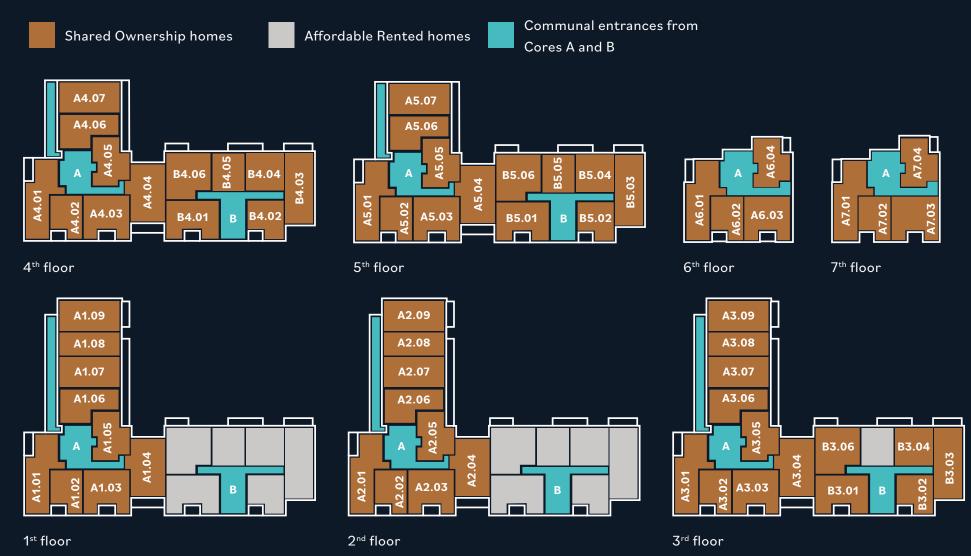

## PLOT LOCATOR

The site maps are not drawn to scale. Any details and layouts on the site maps and plots may be subject to change. The displayed site maps are for illustrative purposes only and may not include all information, as some elements have been omitted. For more information, please consult with the Sales & Marketing Team.

#### 1-bed apartments

- Plot: A1.08 | Type: FT02 | Core: A
- Plot: A2.08 | Type: FT02 | Core: A
- Plot: A3.08 | Type: FT02 | Core: A
- Plot: A1.02 | Type: FT05 | Core: A
- Plot: A2.02 | Type: FT05 | Core: A
- Plot: A3.02 | Type: FT05 | Core: A
- Plot: A4.02 | Type: FT05 | Core: A
- Plot: A5.02 | Type: FT05 | Core: A
- Plot: A6.02 | Type: FT05 | Core: A
- Plot: A7.02 | Type: FT05 | Core: A
- Plot: A3.05 | Type: FT08 | Core: A
- Plot: A4.05 | Type: FT08 | Core: A
- 1 10c. A4.05 | Type. 1 106 | Core.
- Plot: A5.05 | Type: FT08 | Core: A
- Plot: A6.04 | Type: FT08 | Core: A
- Plot: A7.04 | Type: FT08 | Core: A
- 110t. A7.04 | Type. 1100 | Core.
- Plot: B3.02 | Type: FT12 | Core: B
- Plot: B4.02 | Type: FT12 | Core: B
- Plot: B5.02 | Type: FT12 | Core: B
- Plot: B3.04 | Type: FT15 | Core: B
- Plot: B4.04 | Type: FT15 | Core: B
- Plot: B5.04 | Type: FT15 | Core: B
- Plot: B4.05 | Type: FT17 | Core: B
- Plot: B5.05 | Type: FT17 | Core: B
- Plot: A1.05 | Type: FT20 | Core: A
- Plot: A2.05 | Type: FT20 | Core: A

#### 2-bed apartments

- Plot: A1.07 | Type: FT01 | Core: A
- Plot: A1.09 | Type: FT01 | Core: A
- Plot: A2.07 | Type: FT01 | Core: A
- Plot: A2.09 | Type: FT01 | Core: A
- Plot: A3.07 | Type: FT01 | Core: A
- Plot: A3.09 | Type: FT01 | Core: A
- Plot: A4.07 | Type: FT01 | Core: A
- Plot: A5.07 | Type: FT01 | Core: A
- Plot: A1.06 | Type: FT03 | Core: A
- Plot: A2.06 | Type: FT03 | Core: A
- Plot: A3.06 | Type: FT03 | Core: A
- Plot: A4.06 | Type: FT03 | Core: A
- Plot: A5.06 | Type: FT03 | Core: A
- Plot: A1.03 | Type: FT06 | Core: A
- Plot: A2.03 | Type: FT06 | Core: A
- Plot: A3.03 | Type: FT06 | Core: A
- Plot: A4.03 | Type: FT06 | Core: A
- Plot: A5.03 | Type: FT06 | Core: A
- Plot: A6.03 | Type: FT06 | Core: A
- Plot: A7.03 | Type: FT06 | Core: A
- Plot: A3.04 | Type: FT07 | Core: A
- Plot: A4.04 | Type: FT07 | Core: A
- Plot: A5.04 | Type: FT07 | Core: A
- Plot: B3.01 | Type: FT10 | Core: B
- Plot: B4.01 | Type: FT10 | Core: B

- Plot: B5.01 | Type: FT10 | Core: B
- Plot: B3.03 | Type: FT14 | Core: B
- Plot: B4.03 | Type: FT14 | Core: B
- Plot: B5.03 | Type: FT14 | Core: B
- Plot: B3.06 | Type: FT18 | Core: B
- Plot: B4.06 | Type: FT18 | Core: B
- Plot: B5.06 | Type: FT18 | Core: B
- Plot: A1.04 | Type: FT19 | Core: A
- Plot: A2.04 | Type: FT19 | Core: A

#### 3-bed apartments

- Plot: A1.01 | Type: FT04 | Core: A
- Plot: A2.01 | Type: FT04 | Core: A
- Plot: A3.01 | Type: FT04 | Core: A
- Plot: A4.01 | Type: FT04 | Core: A
- Plot: A5.01 | Type: FT04 | Core: A
- Plot: A6.01 | Type: FT04 | Core: A
- Plot: A7.01 | Type: FT04 | Core: A