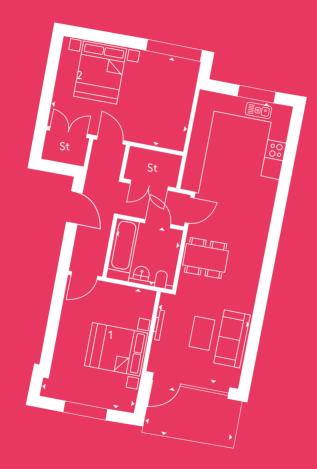

# PLOT 9

CORE 2 | FIRST FLOOR | TOTAL AREA: 95.2M<sup>2</sup>

**KITCHEN**: 2.6 x 3.8m

LIVING/DINING: 5.3 x 2.3m

**BEDROOM 1:** 3.4 x 4.4m

**BEDROOM 2:** 3.4 x 3.3m

**BEDROOM 3:** 3.1 x 3.8m

BATHROOM: 2.1 x 2.0m

**BALCONY:** 4.6 X 1.5m

The plans are not drawn to scale. All floor layouts may be subject to change. The dimensions given on the plans are subject to minor variations, intended for guidance only and are not intended to be used for carpet sizes, appliance sizes or items of furniture. Please check with our Sales & Marketing Team.