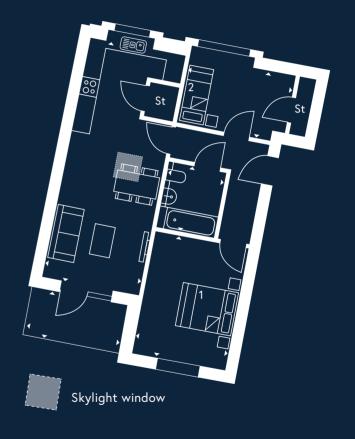

CORE 3 | FIRST FLOOR | TOTAL AREA: 73.4M<sup>2</sup>

KITCHEN/LIVING AREA: 3.1 x 3.1m

**BEDROOM 1:** 3.1 x 4.1m

**BEDROOM 2:** 4.6 x 3.0m

BATHROOM: 2.2 x 2.0m

**BALCONY:** 2.9 x 1.6m

The plans are not drawn to scale. All floor layouts may be subject to change. The dimensions given on the plans are subject to minor variations, intended for guidance only and are not intended to be used for carpet sizes, appliance sizes or items of furniture. Please check with our Sales & Marketing Team.

# **PLOT 16**

CORE 3 | SECOND FLOOR | TOTAL AREA: 62M<sup>2</sup>

KITCHEN/LIVING AREA: 3.2 x 8.0m

**BEDROOM 1:** 3.1 x 4.1m

**BEDROOM 2:** 3.6 x 2.2m

**BATHROOM:** 1.9 x 2.2m

**BALCONY:** 3.2 x 1.5m

35

The plans are not drawn to scale. All floor layouts may be subject to change. The dimensions given on the plans are subject to minor variations, intended for guidance only and are not intended to be used for carpet sizes, appliance sizes or items of furniture. Please check with our Sales & Marketing Team.