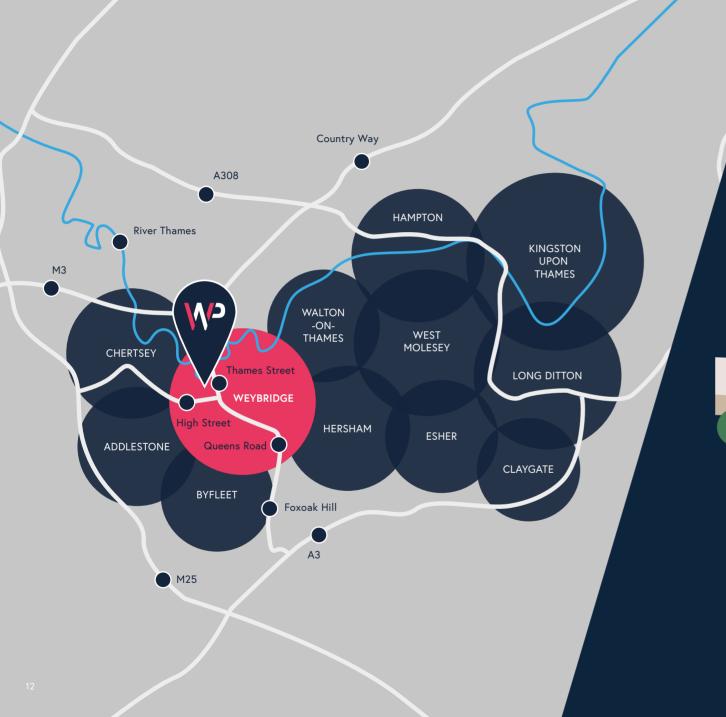

LOCAL LEAFY TOWN WITH PLENTY OF THINGS TO DO

Independent shops, cosy cafes, stylish shopping centres and an exciting menu of places to eat and drink – Weybridge and Walton-on-Thames have it all and more, including a more relaxed pace of life. With excellent transport links, good local schools and a wide range of amenities and attractions, it's the perfect location to thrive and grow. You're a stone's throw from the picturesque river Wey – the ideal place to unwind, and within easy reach of a host of sporting facilities. Culture fans will feel at home in the local cinema, gallery and theatre. There's something for everyone in this popular Surrey neighbourhood.

## **OUT AND ABOUT**

Whether you're commuting into the City or jetting off to Heathrow, you'll enjoy easy transport connections into London and beyond. Close to the M25, M4 and A3, you are just a 10-minute cycle ride to Weybridge station with regular trains into London Waterloo. Take a stroll to the River Wey – a haven for wildlife – where you can enjoy a run or a cycle ride, or join the local rowing club. Play a game of golf, football or tennis, or keep fit and relax at Bannatyne Health Club and Spa. Head to the Everyman for the latest movie, or The Brooklands Museum - the birthplace of British motorsport and aviation, and Mercedes-Benz World for the ultimate day out.