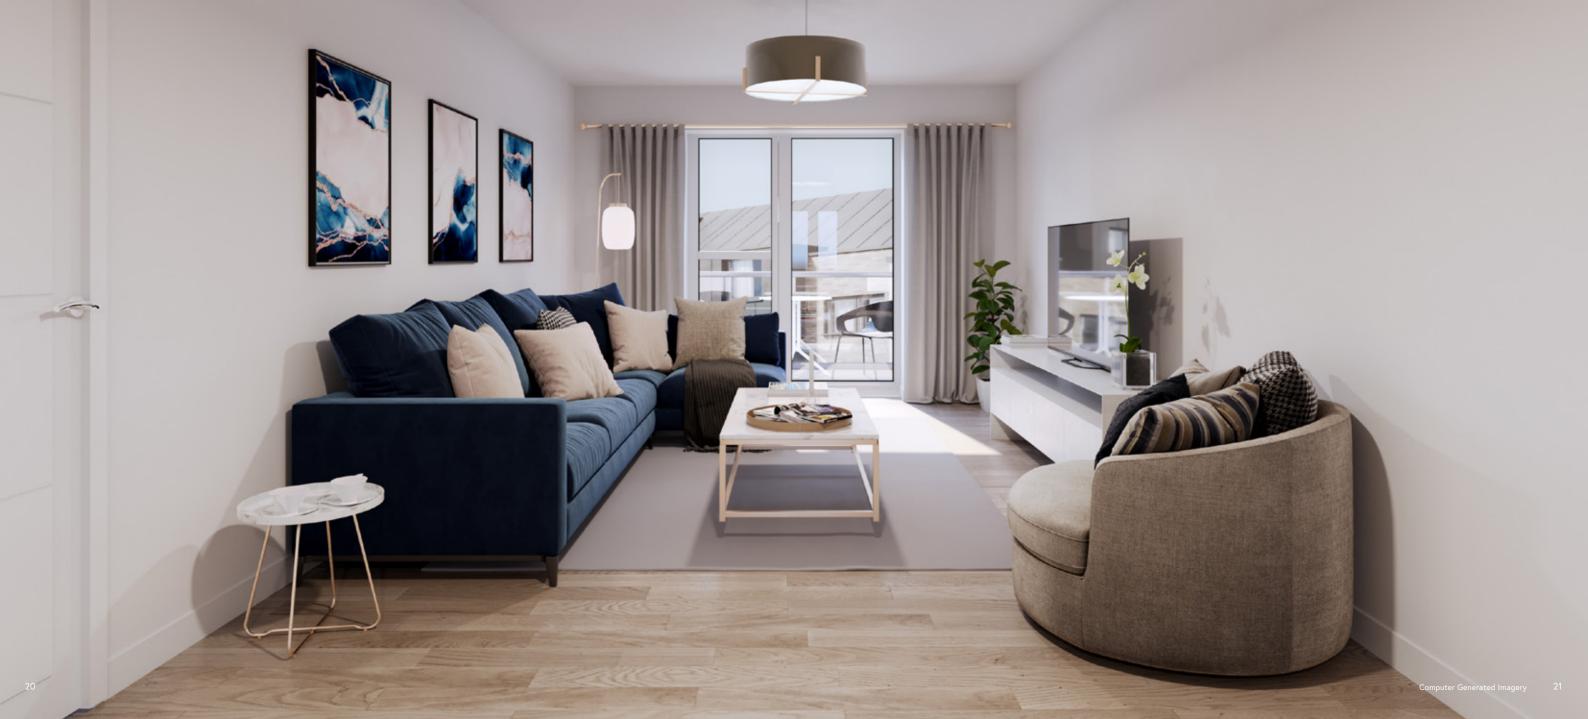

#### INTERNAL FEATURES

- Neutral painted walls throughout
- Wood effect flooring to hallway, living, kitchen and bathroom
- Carpet to bedrooms
- Gas fired combination boiler
- Radiators with thermostatic controls
- Double glazed windows throughout
- Mains operated smoke detectors/heat detectors/ carbon monoxide detectors
- TV points in living area and main bedroom
- BT points to the living room and master bedroom. Only one live socket to each apartment extensions maybe required if necessary and independent contract required per unit.
- Wiring for Sky (independent satellite contract required per unit)
- Audio door entry system