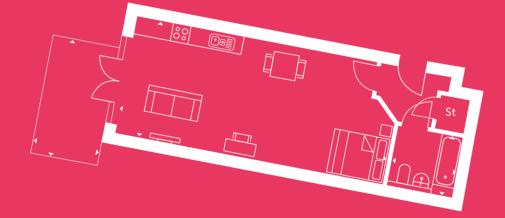

#### CORE 2 | GROUND FLOOR | TOTAL AREA: 50M<sup>2</sup>

**KITCHEN:** 2.6 x 3.8m

LIVING ROOM: 4.0 x 3.5m

**BEDROOM 1:** 3.3 x 3.8m

**BATHROOM:** 2.1 x 2.2m

**PATIO:** 4.8 X 1.6m

The plans are not drawn to scale. All floor layouts may be subject to change. The dimensions given on the plans are subject to minor variations, intended for guidance only and are not intended to be used for carpet sizes, appliance sizes or items of furniture. Please check with our Sales & Marketing Team.

# PLOT 9

CORE 2 | FIRST FLOOR | TOTAL AREA: 95.2M<sup>2</sup>

**KITCHEN**: 2.6 x 3.8m

LIVING/DINING: 5.3 x 2.3m

**BEDROOM 1:** 3.4 x 4.4m

**BEDROOM 2:** 3.4 x 3.3m

**BEDROOM 3:** 3.1 x 3.8m

BATHROOM: 2.1 x 2.0m

**BALCONY:** 4.6 X 1.5m

The plans are not drawn to scale. All floor layouts may be subject to change. The dimensions given on the plans are subject to minor variations, intended for guidance only and are not intended to be used for carpet sizes, appliance sizes or items of furniture. Please check with our Sales & Marketing Team.

CORE 2 | SECOND FLOOR | TOTAL AREA: 89M2

**KITCHEN:** 3.6 X 2.6m

LIVING/DINING: 5.3 x 3.5m

**BEDROOM 1:** 3.4 x 3.5m

**BEDROOM 2:** 3.1 x 2.7m

**BEDROOM 3:** 4.3 x 3.1m

BATHROOM: 2.2 x 2.3m

**BALCONY:** 4.6 X 1.5m

The plans are not drawn to scale. All floor layouts may be subject to change. The dimensions given on the plans are subject to minor variations, intended for guidance only and are not intended to be used for carpet sizes, appliance sizes or items of furniture. Please check with our Sales & Marketing Team.