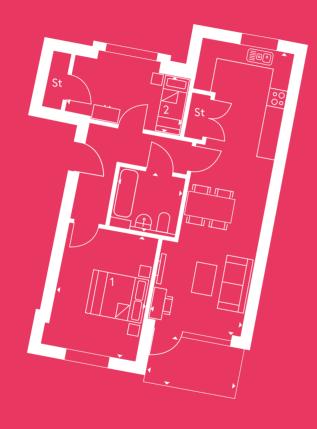

# PLOT 14

CORE 3 | FIRST FLOOR | TOTAL AREA: 71.3M<sup>2</sup>

KITCHEN/LIVING AREA: 3.2 x 9.4m

**BEDROOM 1:** 3.1 x 4.1m

**BEDROOM 2:** 4.3 x 2.8m

**BATHROOM:** 1.9 x 2.2m

**BALCONY:** 3.2 x 1.5m

33

The plans are not drawn to scale. All floor layouts may be subject to change. The dimensions given on the plans are subject to minor variations, intended for guidance only and are not intended to be used for carpet sizes, appliance sizes or items of furniture. Please check with our Sales & Marketing Team.