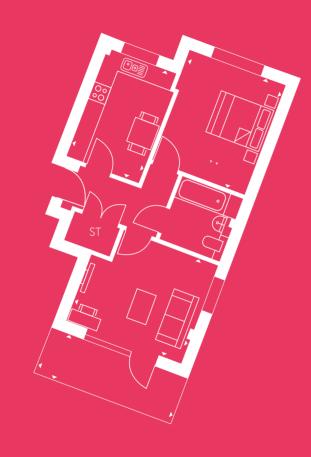

# **PLOT 12**

CORE 3 | GROUND FLOOR | TOTAL AREA: 56.2M<sup>2</sup>

KITCHEN/LIVING AREA: 3.1 x 9.4m

**BEDROOM:** 3.1 x 4.1m

**BATHROOM:** 1.9 x 2.2m

**PATIO:** 2.9 x 1.4m

The plans are not drawn to scale. All floor layouts may be subject to change. The dimensions given on the plans are subject to minor variations, intended for guidance only and are not intended to be used for carpet sizes, appliance sizes or items of furniture. Please check with our Sales & Marketing Team.

CORE 3 | GROUND FLOOR | TOTAL AREA: 65.2M<sup>2</sup>

KITCHEN/LIVING AREA: 3.1 x 9.4m

**BEDROOM 1:** 3.1 x 4.1m

**BEDROOM 2:** 2.6 x 3.0m

**BATHROOM:** 2.2 x 2.0m

**PATIO:** 3.0 x 1.7m

The plans are not drawn to scale. All floor layouts may be subject to change. The dimensions given on the plans are subject to minor variations, intended for guidance only and are not intended to be used for carpet sizes, appliance sizes or items of furniture. Please check with our Sales & Marketing Team.