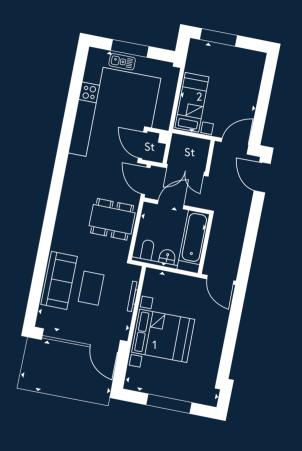

CORE 3 | SECOND FLOOR | TOTAL AREA: 63.2M<sup>2</sup>

KITCHEN/LIVING AREA: 3.1 x 9.4m

**BEDROOM 1:** 3.0 x 4.1m

**BEDROOM 2:** 3.9 x 1.9m

BATHROOM: 2.2 x 2.0m

**BALCONY:** 2.9 x 1.6m

The plans are not drawn to scale. All floor layouts may be subject to change. The dimensions given on the plans are subject to minor variations, intended for guidance only and are not intended to be used for carpet sizes, appliance sizes or items of furniture. Please check with our Sales & Marketing Team.