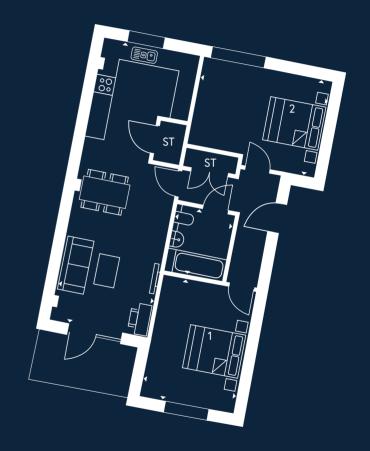

CORE 2 | SECOND FLOOR | TOTAL AREA: 89M2

**KITCHEN:** 3.6 X 2.6m

LIVING/DINING: 5.3 x 3.5m

**BEDROOM 1:** 3.4 x 3.5m

**BEDROOM 2:** 3.1 x 2.7m

**BEDROOM 3:** 4.3 x 3.1m

BATHROOM: 2.2 x 2.3m

**BALCONY:** 4.6 X 1.5m

The plans are not drawn to scale. All floor layouts may be subject to change. The dimensions given on the plans are subject to minor variations, intended for guidance only and are not intended to be used for carpet sizes, appliance sizes or items of furniture. Please check with our Sales & Marketing Team.