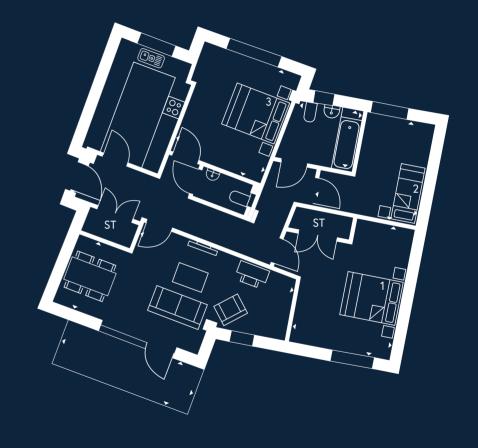

# PLOT 9

CORE 2 | FIRST FLOOR | TOTAL AREA: 95.2M<sup>2</sup>

**KITCHEN**: 2.6 x 3.8m

LIVING/DINING: 5.3 x 2.3m

**BEDROOM 1:** 3.4 x 4.4m

**BEDROOM 2:** 3.4 x 3.3m

**BEDROOM 3:** 3.1 x 3.8m

BATHROOM: 2.1 x 2.0m

**BALCONY:** 4.6 X 1.5m

The plans are not drawn to scale. All floor layouts may be subject to change. The dimensions given on the plans are subject to minor variations, intended for guidance only and are not intended to be used for carpet sizes, appliance sizes or items of furniture. Please check with our Sales & Marketing Team.