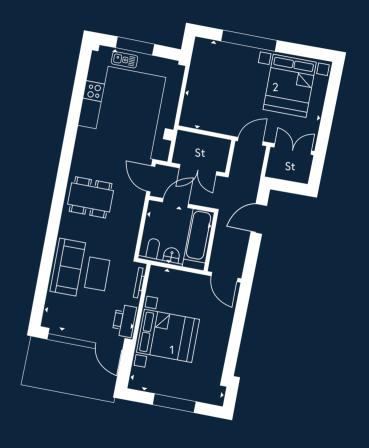

# PLOT 9

CORE 2 | FIRST FLOOR | TOTAL AREA: 95.2M<sup>2</sup>

**KITCHEN**: 2.6 x 3.8m

LIVING/DINING: 5.3 x 2.3m

**BEDROOM 1:** 3.4 x 4.4m

**BEDROOM 2:** 3.4 x 3.3m

**BEDROOM 3:** 3.1 x 3.8m

BATHROOM: 2.1 x 2.0m

**BALCONY:** 4.6 X 1.5m

The plans are not drawn to scale. All floor layouts may be subject to change. The dimensions given on the plans are subject to minor variations, intended for guidance only and are not intended to be used for carpet sizes, appliance sizes or items of furniture. Please check with our Sales & Marketing Team.