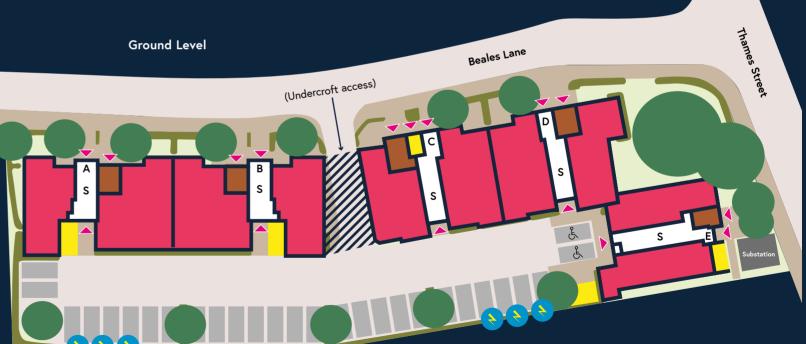

Core entrances

Core A: Affordable Rented homes.

Core B: Affordable Rented & Shared Ownership homes.

Cores C, D & E: Shared Ownership homes.

Not drawn to scale. Parking spaces are allocated and charging points are allocated to the selected plots. Consult with the Sales & Marketing Team.

## PLOT LOCATOR

#### One-bed Shared Ownership apartments

• Plot 7 • Plot 24 • Plot 27

• Plot 12 • Plot 25

• Plot 19 • Plot 26

#### Two-bed Shared Ownership apartments

• Plot 13 • Plot 17 • Plot 21

• Plot 14 • Plot 18 • Plot 22

• Plot 15 • Plot 20 • Plot 28

• Plot 16 • Plot 22

#### Three-bed Shared Ownership apartments

• Plot 9 • Plot 11

**Entrances** 

S Staircases

Undercroft

The plot locator site map is not drawn to scale and should not be relied upon for precise accuracy. It does not include every detail such outdoor spaces, staircases, amenities or features. For more information, consult with the Sales & Marketing Team. The details on any site maps or floorplans may be subject to change at any time.