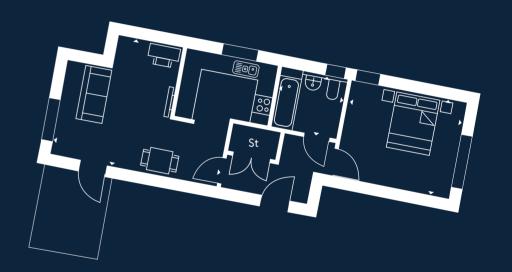

# **PLOT 12**

CORE 3 | GROUND FLOOR | TOTAL AREA: 56.2M<sup>2</sup>

KITCHEN/LIVING AREA: 3.1 x 9.4m

**BEDROOM:** 3.1 x 4.1m

**BATHROOM:** 1.9 x 2.2m

**PATIO:** 2.9 x 1.4m

The plans are not drawn to scale. All floor layouts may be subject to change. The dimensions given on the plans are subject to minor variations, intended for guidance only and are not intended to be used for carpet sizes, appliance sizes or items of furniture. Please check with our Sales & Marketing Team.

CORE 3 | GROUND FLOOR | TOTAL AREA: 65.2M<sup>2</sup>

KITCHEN/LIVING AREA: 3.1 x 9.4m

**BEDROOM 1:** 3.1 x 4.1m

**BEDROOM 2:** 2.6 x 3.0m

**BATHROOM:** 2.2 x 2.0m

**PATIO:** 3.0 x 1.7m

The plans are not drawn to scale. All floor layouts may be subject to change. The dimensions given on the plans are subject to minor variations, intended for guidance only and are not intended to be used for carpet sizes, appliance sizes or items of furniture. Please check with our Sales & Marketing Team.

# PLOT 14

CORE 3 | FIRST FLOOR | TOTAL AREA: 71.3M<sup>2</sup>

KITCHEN/LIVING AREA: 3.2 x 9.4m

**BEDROOM 1:** 3.1 x 4.1m

**BEDROOM 2:** 4.3 x 2.8m

**BATHROOM:** 1.9 x 2.2m

**BALCONY:** 3.2 x 1.5m

33

The plans are not drawn to scale. All floor layouts may be subject to change. The dimensions given on the plans are subject to minor variations, intended for guidance only and are not intended to be used for carpet sizes, appliance sizes or items of furniture. Please check with our Sales & Marketing Team.