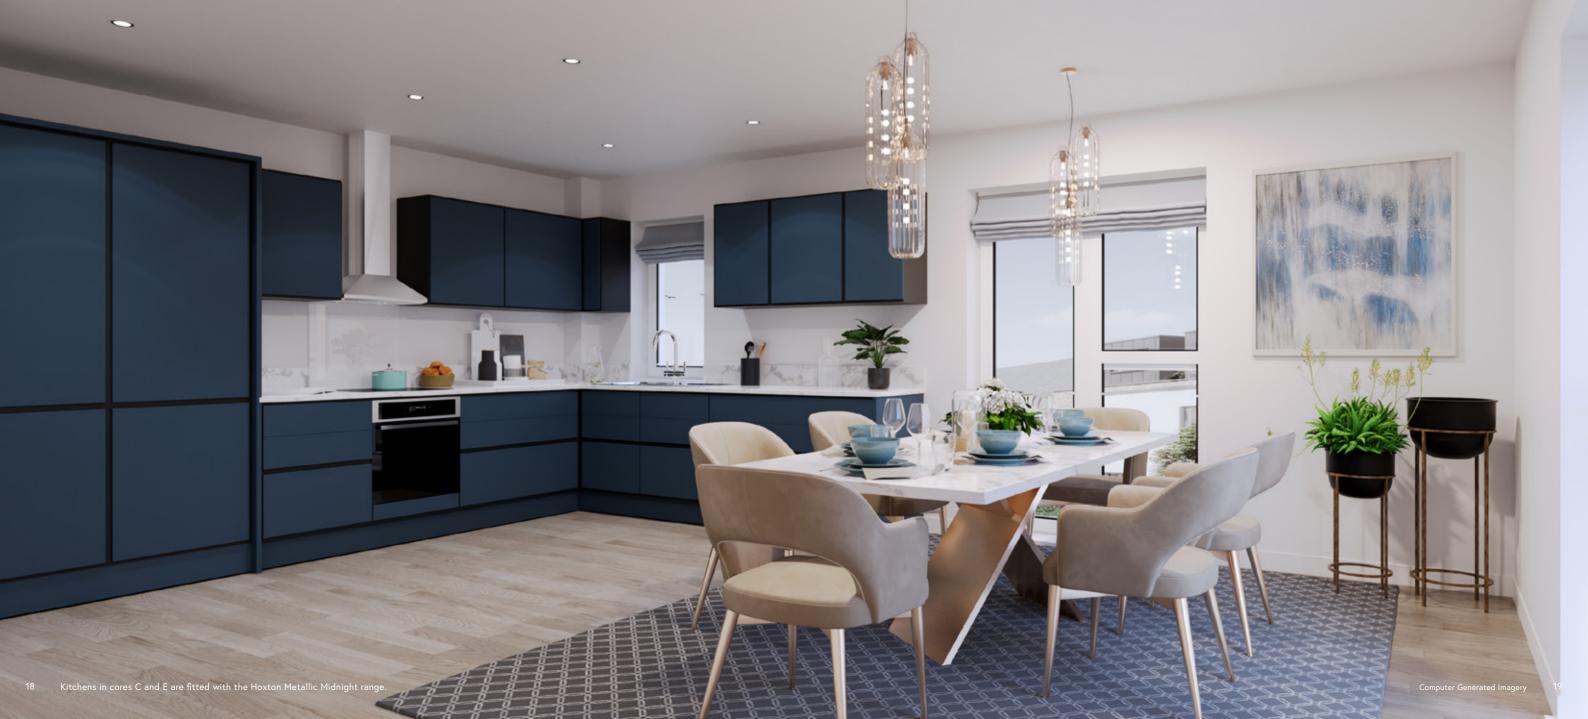

#### KITCHENS

- Fully fitted kitchen with coordinating worktop\*
- Glass splashback
- Electric hob with stainless steel cooker hood
- Integrated electric fan oven
- Stainless steel 1.5 bowl sink/ drainer with mixer tap
- Integrated fridge/freezer
- Integrated dishwasher (for 3-bed apartments only)
- Washer/dryer

#### GENERAL

• 12 year new build warranty

\*Kitchens' units in Cores 2 and 4 are fitted with the Hoxton Pebble range. Kitchens' units in Cores 3 and 5 are fitteded with the Hoxton Metallic Midnight range.