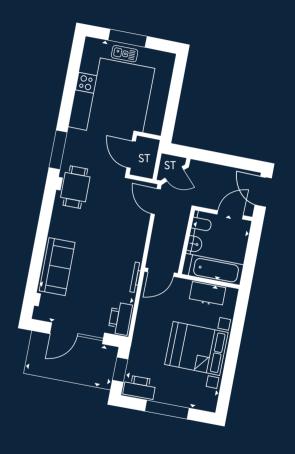

# PLOT 9

CORE 2 | FIRST FLOOR | TOTAL AREA: 95.2M<sup>2</sup>

**KITCHEN**: 2.6 x 3.8m

LIVING/DINING: 5.3 x 2.3m

**BEDROOM 1:** 3.4 x 4.4m

**BEDROOM 2:** 3.4 x 3.3m

**BEDROOM 3:** 3.1 x 3.8m

BATHROOM: 2.1 x 2.0m

**BALCONY:** 4.6 X 1.5m

The plans are not drawn to scale. All floor layouts may be subject to change. The dimensions given on the plans are subject to minor variations, intended for guidance only and are not intended to be used for carpet sizes, appliance sizes or items of furniture. Please check with our Sales & Marketing Team.