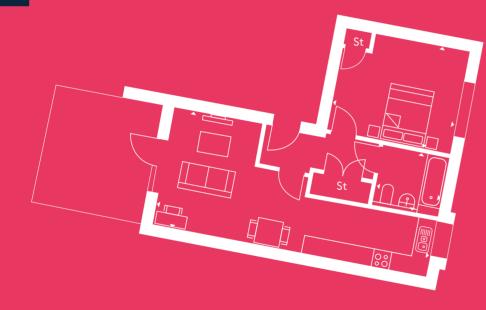

# **PLOT 28**

CORE 5 | SECOND FLOOR | TOTAL AREA: 72M<sup>2</sup>

KITCHEN/LIVING AREA: 7.7 x 4.2m **BEDROOM 1:** 3.4 x 4.0m **BEDROOM 2:** 3.8 x 3.4m **BATHROOM:** 2.2 x 2.0m **BALCONY:** 2.4 x 2.5m

The plans are not drawn to scale. All floor layouts may be subject to change. The dimensions given on the plans are subject to minor variations, intended for guidance only and are not intended to be used for carpet sizes, appliance sizes or items of furniture. Please check with our Sales & Marketing Team.