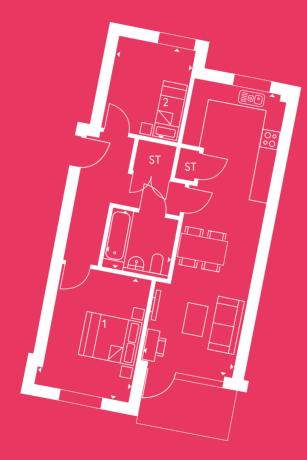

## PLOTS 20 & 22

CORE 4 | FIRST FLOOR: 20 | SECOND FLOOR: 22 | TOTAL AREA: 73.3M<sup>2</sup>

KITCHEN/LIVING AREA: 3.1 x 9.4m

**BEDROOM 1:** 3.1 x 4.1m

**BEDROOM 2:** 4.6 x 3.0m

BATHROOM: 2.2 x 2.0m

**BALCONY:** 2.9 x 1.6m