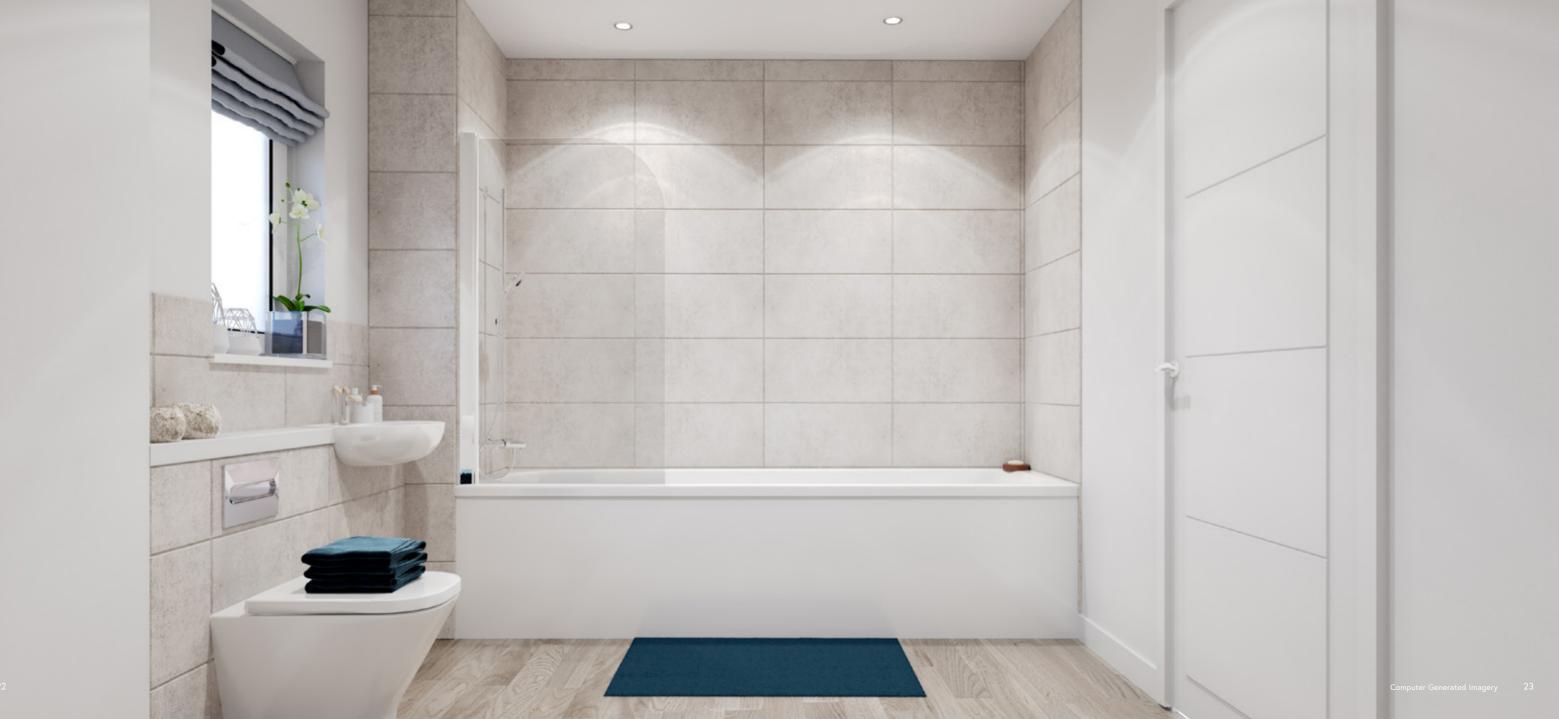

#### BATHROOMS

- Fully fitted white bath and sanitaryware
- Thermostatic controlled shower mixer
- Single lever basin mixer tap
- Glass shower screen
- Partly tiles walls around bath area
- Chrome towel radiator