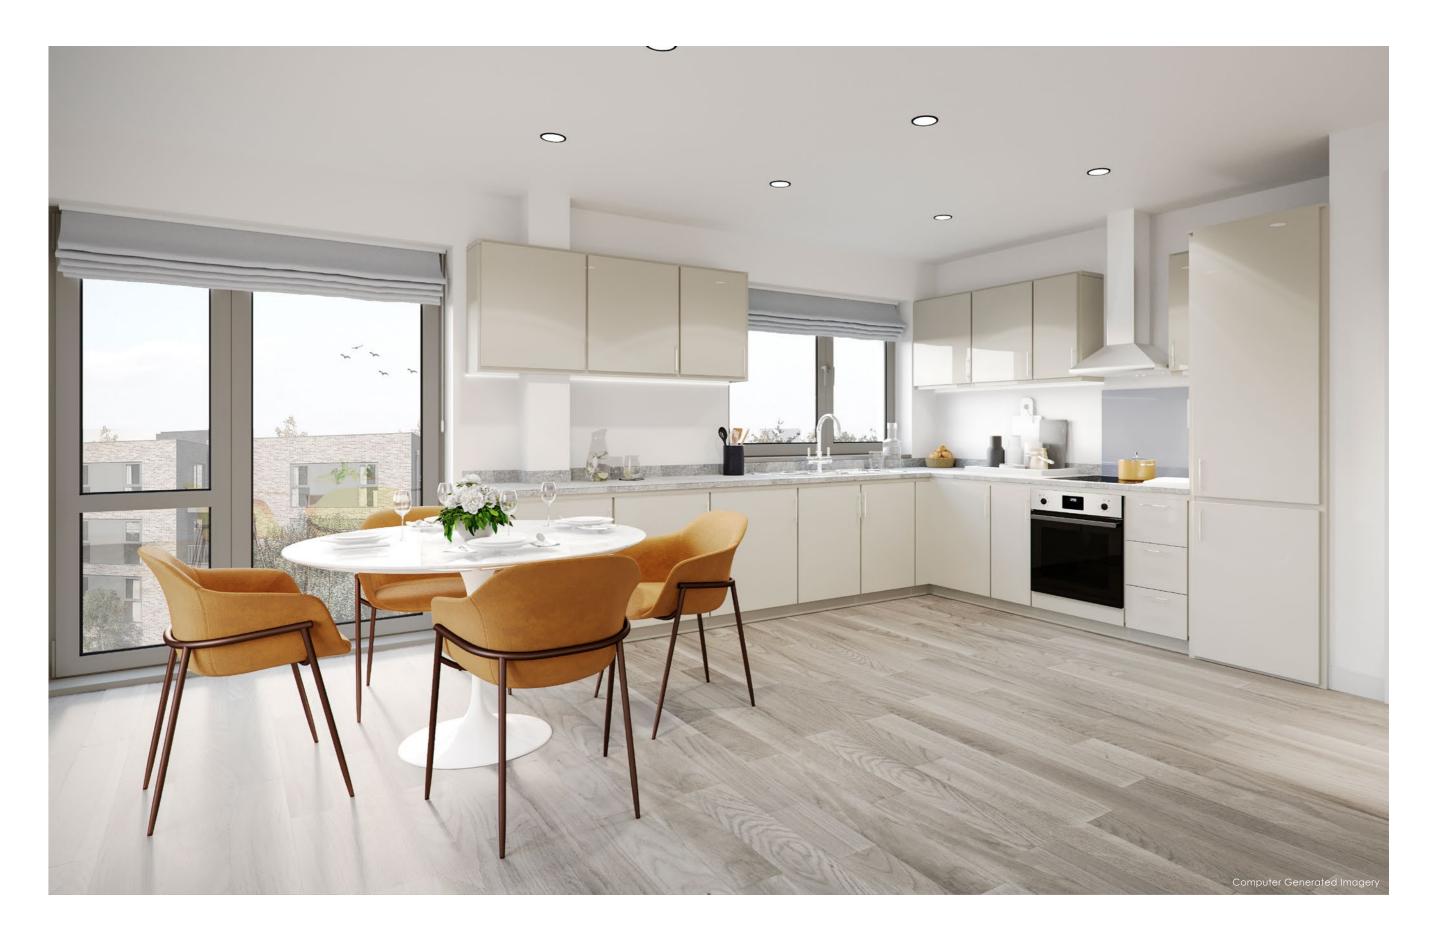

## **Kitchens**

- Howdens Kitchen Greenwich Gloss Range in Sandstone
- Concrete effect laminate worktops and upstands
- Glass splashback
- Built in Zanussi oven, hob and extractor fan
- Integrated Zanussi fridge/freezer
- Zanussi washer/dryer