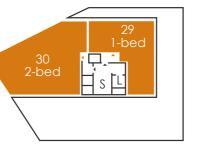

Total: 90.2m<sup>2</sup> Kitchen/living: 9.0 x 4.8m Bedroom 1: 4.5 x 4.1m Bedroom 2: 3.4 x 3.4m Bathroom: 2.1 x 2.2m En-suite: 1.4 x 2.1m Balcony: 6.0 x 7.2m