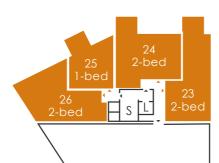

## Total: 72.2m<sup>2</sup> Kitchen/living: 6.1 x 4.3m Bedroom 1: 3.5 x 3.6m Bedroom 2: 3.5m x 3.0m Bathroom: 2.1m x 2.0m En-suite: 2.3m x 1.4m

**Balcony:** 2.2 x 3.1m

The plans are not drawn to scale. All floor layouts may be subject to change. The dimensions given on the plans are subject to minor variations, intended for guidance only and are not intended to be used for carpet sizes, appliance sizes or items of furniture. Please check with our Sales & Marketing Team.

## Total: 75.6m<sup>2</sup> Kitchen/living: 6.1 x 4.3m Bedroom 1: 3.2 x 4.8m Bedroom 2: 3.9 x 3.0m Bathroom: 2.0 x 2.1m En-suite: 1.7 x 2.1m Balcony: 2.2 x 3.1m

Fourth floor

Flfth floor

The plans are not drawn to scale. All floor layouts may be subject to change. The dimensions given on the plans are subject to minor variations, intended for guidance only and are not intended to be used for carpet sizes, appliance sizes or items of furniture. Please check with our Sales & Marketing Team.

## Total: 76.1m<sup>2</sup> Kitchen/living: 3.2 x 8.3m Bedroom 1: 3.3 x 3.8m Bedroom 2: 3.2 x 3.5m Bathroom: 2.1 x 2.0m En-suite: 1.4 x 2.1m

**Balcony:** 3.1 x 2.2m

The plans are not drawn to scale. All floor layouts may be subject to change. The dimensions given on the plans are subject to minor variations, intended for guidance only and are not intended to be used for carpet sizes, appliance sizes or items of furniture. Please check with our Sales & Marketing Team.

**Total:** 51.5m<sup>2</sup> **Kitchen/living:** 4.8 x 3.3m **Bedroom:** 3.5 x 3.3m **Bathroom:** 2.1 x 2.0m **Balcony:** 2.2 x 3.1m