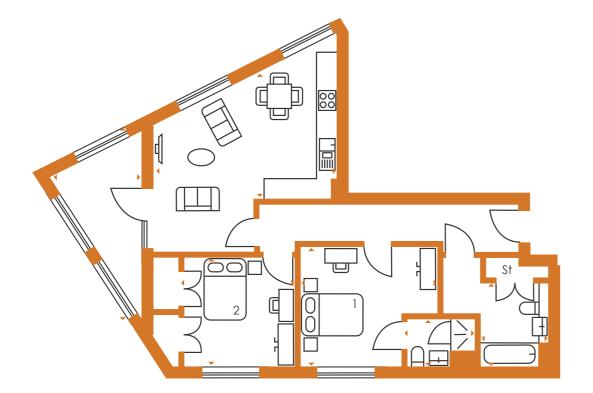

to be used for carpet sizes, appliance sizes or items of furniture. Please check with our Sales & Marketing Team.

## Total: 75.6m<sup>2</sup> Kitchen/living: 6.1 x 4.3m Bedroom 1: 3.2 x 4.8m Bedroom 2: 3.9 x 3.0m Bathroom: 2.0 x 2.1m En-suite: 1.7 x 2.1m Balcony: 2.2 x 3.1m













Fourth floor

Flfth floor



The plans are not drawn to scale. All floor layouts may be subject to change. The dimensions given on the plans are subject to minor variations, intended for guidance only and are not intended to be used for carpet sizes, appliance sizes or items of furniture. Please check with our Sales & Marketing Team.

## Total: 76.1m<sup>2</sup> Kitchen/living: 3.2 x 8.3m Bedroom 1: 3.3 x 3.8m Bedroom 2: 3.2 x 3.5m Bathroom: 2.1 x 2.0m En-suite: 1.4 x 2.1m

**Balcony:** 3.1 x 2.2m











The plans are not drawn to scale. All floor layouts may be subject to change. The dimensions given on the plans are subject to minor variations, intended for guidance only and are not intended to be used for carpet sizes, appliance sizes or items of furniture. Please check with our Sales & Marketing Team.



# Total: 75m<sup>2</sup>

Kitchen/living: 4.0 x 6.4m Bedroom 1: 4.4 x 2.8m Bedroom 2: 3.3 x 3.5m Bathroom: 2.1 x 2.0m En-suite: 2.1 x 1.3m Balcony: 2.9 x 10.7m











Total: 76.8m<sup>2</sup> Kitchen/living: 5.2 x 4.2m Bedroom: 4.9 x 3.1m Bathroom: 2.0 x 2.1m



The plans are not drawn to scale. All floor layouts may be subject to change. The dimensions given on the plans are subject to minor variations, intended for guidance only and are not intended to be used for carpet size