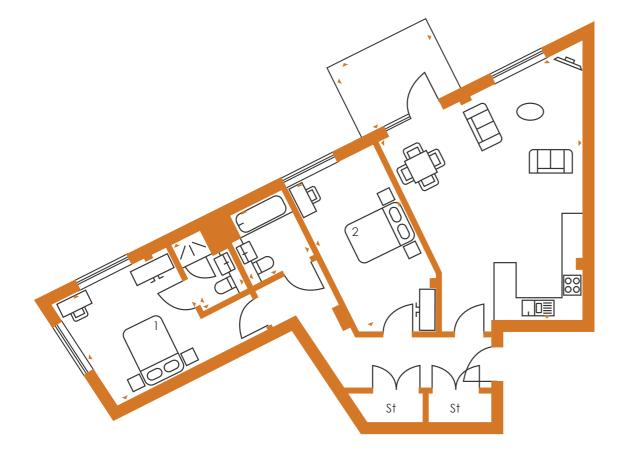

## Total: 76.1m<sup>2</sup> Kitchen/living: 3.2 x 8.3m Bedroom 1: 3.3 x 3.8m Bedroom 2: 3.2 x 3.5m Bathroom: 2.1 x 2.0m En-suite: 1.4 x 2.1m

**Balcony:** 3.1 x 2.2m

The plans are not drawn to scale. All floor layouts may be subject to change. The dimensions given on the plans are subject to minor variations, intended for guidance only and are not intended to be used for carpet sizes, appliance sizes or items of furniture. Please check with our Sales & Marketing Team.