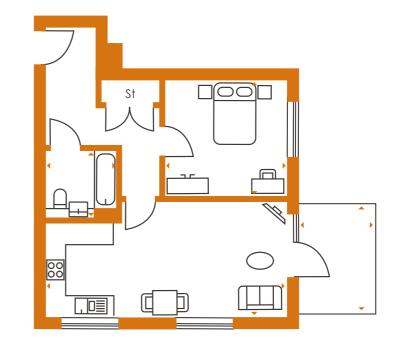

**Total:** 51.5m<sup>2</sup> **Kitchen/living:** 4.8 x 3.3m **Bedroom:** 3.5 x 3.3m **Bathroom:** 2.1 x 2.0m **Balcony:** 2.2 x 3.1m