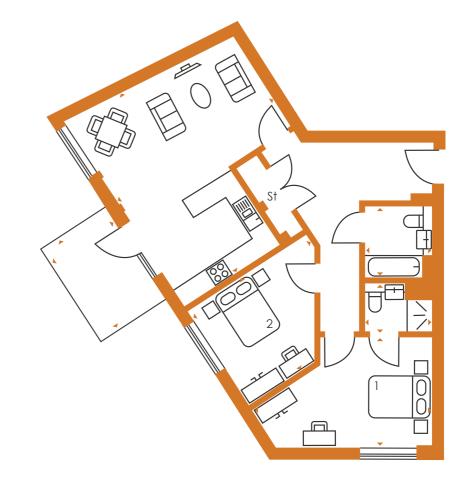

## Total: 90.1m<sup>2</sup> Kitchen/living: 6.0 x 7.6m Bedroom 1: 3.5 x 3.4m Bedroom 2: 2.8 x 4.7m

Bathroom: 2.0 x 2.1m En-suite: 1.4 x 2.1m Balcony: 3.1 x 2.2m

The plans are not drawn to scale. All floor layouts may be subject to change. The dimensions given on the plans are subject to minor variations, intended for guidance only and are not intended to be used for carpet sizes, appliance sizes or items of furniture. Please check with our Sales & Marketing Team.