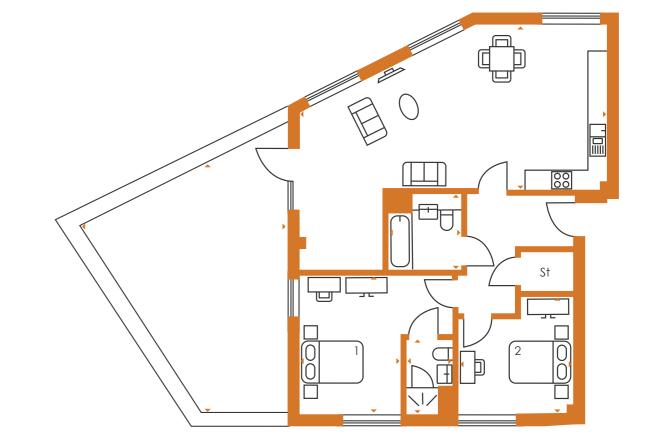

## **Total:** 76.1m<sup>2</sup> Kitchen/living: 3.2 x 8.3m Bedroom 1: 3.3 x 3.8m Bedroom 2: 3.2 x 3.5m Bathroom: 2.1 x 2.0m Ensuite: 1.4 x 2.1m Balcony: 3.1 x 2.2m

The plans are not drawn to scale. All floor layouts may be subject to change. The dimensions given on the plans are subject to minor variations, intended for guidance only and are not intended to be used for carpet sizes, appliance sizes or items of furniture. Please check with our Sales & Marketing Team.