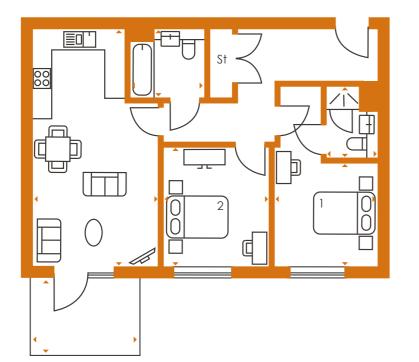

## Total: 76.1m<sup>2</sup> Kitchen/living: 3.2 x 8.3m Bedroom 1: 3.3 x 3.8m Bedroom 2: 3.2 x 3.5m Bathroom: 2.1 x 2.0m En-suite: 1.4 x 2.1m

**Balcony:** 3.1 x 2.2m

The plans are not drawn to scale. All floor layouts may be subject to change. The dimensions given on the plans are subject to minor variations, intended for guidance only and are not intended to be used for carpet sizes, appliance sizes or items of furniture. Please check with our Sales & Marketing Team.

## **Total:** 76.1m<sup>2</sup> Kitchen/living: 3.2 x 8.3m Bedroom 1: 3.3 x 3.8m Bedroom 2: 3.2 x 3.5m Bathroom: 2.1 x 2.0m Ensuite: 1.4 x 2.1m Balcony: 3.1 x 2.2m

The plans are not drawn to scale. All floor layouts may be subject to change. The dimensions given on the plans are subject to minor variations, intended for guidance only and are not intended to be used for carpet sizes, appliance sizes or items of furniture. Please check with our Sales & Marketing Team.