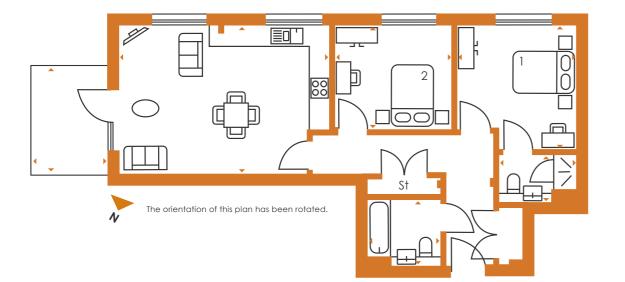

## Total: 76.1m<sup>2</sup> Kitchen/living: 3.2 x 8.3m Bedroom 1: 3.3 x 3.8m Bedroom 2: 3.2 x 3.5m Bathroom: 2.1 x 2.0m En-suite: 1.4 x 2.1m

**Balcony:** 3.1 x 2.2m

The plans are not drawn to scale. All floor layouts may be subject to change. The dimensions given on the plans are subject to minor variations, intended for guidance only and are not intended to be used for carpet sizes, appliance sizes or items of furniture. Please check with our Sales & Marketing Team.