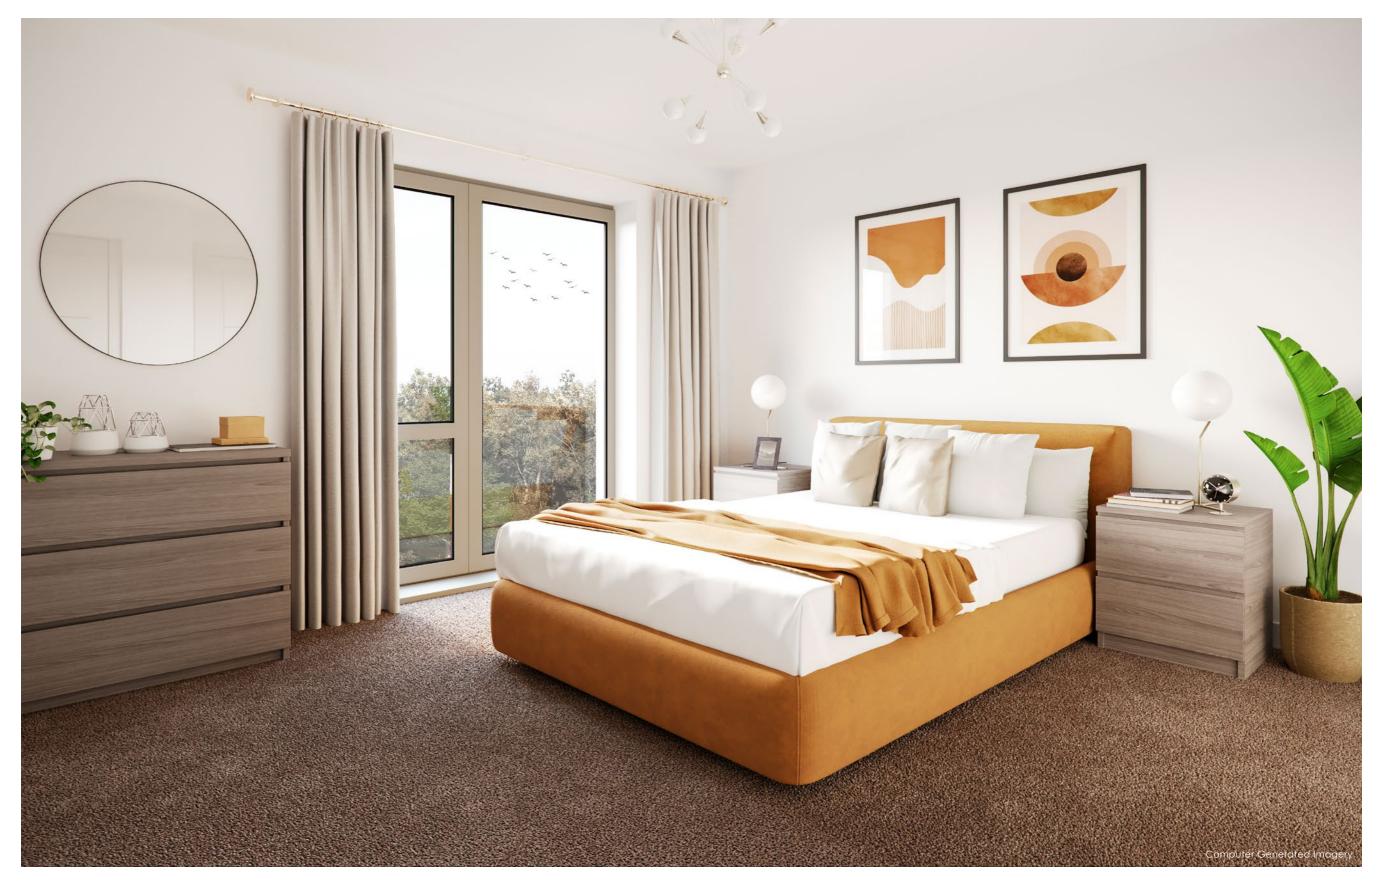

#### Internal

- Karndean Timber Effect Flooring in Misty Oak
- Tomkinson Twist Carpet to bedrooms
- Video Door Entry System