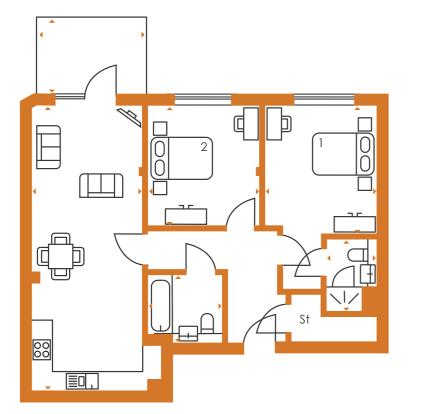

## Total: 76.1m<sup>2</sup> Kitchen/living: 3.2 x 8.3m Bedroom 1: 3.3 x 3.8m Bedroom 2: 3.2 x 3.5m Bathroom: 2.1 x 2.0m En-suite: 1.4 x 2.1m

**Balcony:** 3.1 x 2.2m

The plans are not drawn to scale. All floor layouts may be subject to change. The dimensions given on the plans are subject to minor variations, intended for guidance only and are not intended to be used for carpet sizes, appliance sizes or items of furniture. Please check with our Sales & Marketing Team.