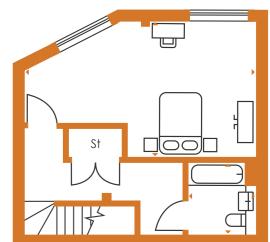

## Total: 76.1m<sup>2</sup> Kitchen/living: 3.2 x 8.3m Bedroom 1: 3.3 x 3.8m Bedroom 2: 3.2 x 3.5m Bathroom: 2.1 x 2.0m En-suite: 1.4 x 2.1m

**Balcony:** 3.1 x 2.2m

The plans are not drawn to scale. All floor layouts may be subject to change. The dimensions given on the plans are subject to minor variations, intended for guidance only and are not intended to be used for carpet sizes, appliance sizes or items of furniture. Please check with our Sales & Marketing Team.