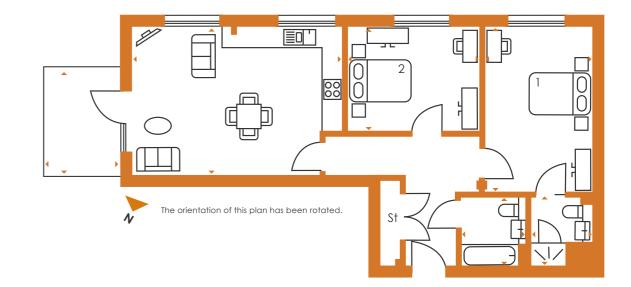

## Total: 76.1m<sup>2</sup> Kitchen/living: 3.2 x 8.3m Bedroom 1: 3.3 x 3.8m Bedroom 2: 3.2 x 3.5m Bathroom: 2.1 x 2.0m En-suite: 1.4 x 2.1m

**Balcony:** 3.1 x 2.2m

The plans are not drawn to scale. All floor layouts may be subject to change. The dimensions given on the plans are subject to minor variations, intended for guidance only and are not intended to be used for carpet sizes, appliance sizes or items of furniture. Please check with our Sales & Marketing Team.