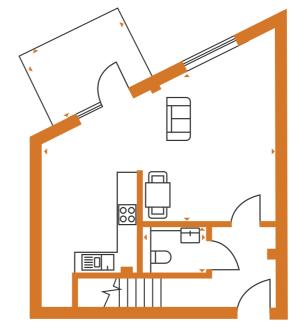

## Total: 76.1m<sup>2</sup> Kitchen/living: 3.2 x 8.3m Bedroom 1: 3.3 x 3.8m Bedroom 2: 3.2 x 3.5m Bathroom: 2.1 x 2.0m En-suite: 1.4 x 2.1m

**Balcony:** 3.1 x 2.2m

The plans are not drawn to scale. All floor layouts may be subject to change. The dimensions given on the plans are subject to minor variations, intended for guidance only and are not intended to be used for carpet sizes, appliance sizes or items of furniture. Please check with our Sales & Marketing Team.