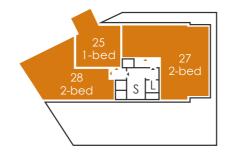

## Total: 75.6m<sup>2</sup> Kitchen/living: 6.1 x 4.3m Bedroom 1: 3.2 x 4.8m Bedroom 2: 3.9 x 3.0m Bathroom: 2.0 x 2.1m En-suite: 1.7 x 2.1m Balcony: 2.2 x 3.1m

Fourth floor

Flfth floor

The plans are not drawn to scale. All floor layouts may be subject to change. The dimensions given on the plans are subject to minor variations, intended for guidance only and are not intended to be used for carpet sizes, appliance sizes or items of furniture. Please check with our Sales & Marketing Team.

# Total: 75m<sup>2</sup>

Kitchen/living: 4.0 x 6.4m Bedroom 1: 4.4 x 2.8m Bedroom 2: 3.3 x 3.5m Bathroom: 2.1 x 2.0m En-suite: 2.1 x 1.3m Balcony: 2.9 x 10.7m

Total: 76.8m<sup>2</sup> Kitchen/living: 5.2 x 4.2m Bedroom: 4.9 x 3.1m Bathroom: 2.0 x 2.1m