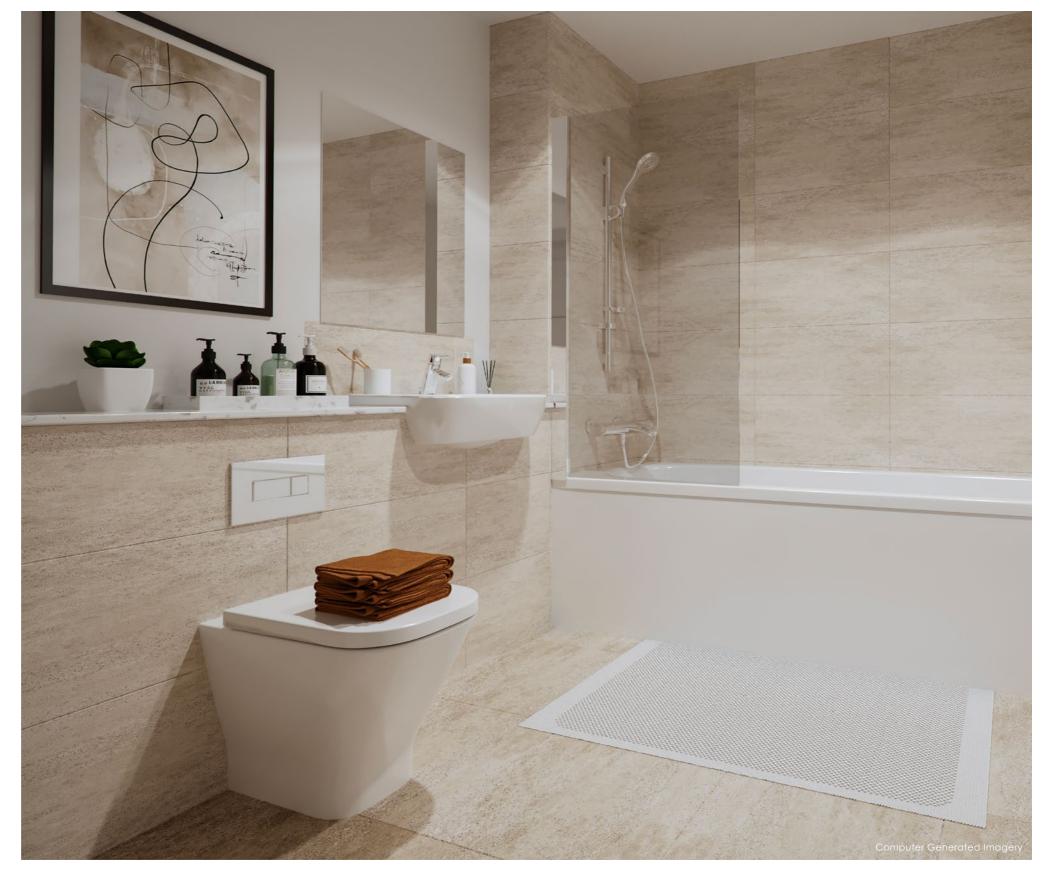

#### Bathrooms/En-suites

- Johnson Ashlar Warm Taupe Textured Tiles
- White sanitaryware
- Chrome fixtures and fittings
- Chrome electric towel rail