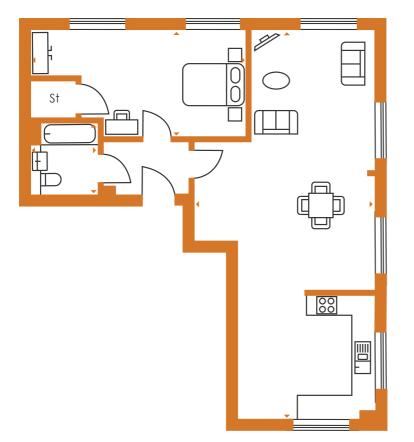

## Total: 76.1m<sup>2</sup> Kitchen/living: 3.2 x 8.3m Bedroom 1: 3.3 x 3.8m Bedroom 2: 3.2 x 3.5m Bathroom: 2.1 x 2.0m En-suite: 1.4 x 2.1m

**Balcony:** 3.1 x 2.2m

The plans are not drawn to scale. All floor layouts may be subject to change. The dimensions given on the plans are subject to minor variations, intended for guidance only and are not intended to be used for carpet sizes, appliance sizes or items of furniture. Please check with our Sales & Marketing Team.