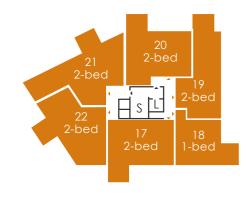

SECOND FLOOR

2-bed

FOURTH FLOOR

2-bed

1 s [L] Н

2-bed

FIFTH FLOOR

THIRD FLOOR

## Total: 90.1m<sup>2</sup> Kitchen/living: 6.0 x 7.6m Bedroom 1: 3.5 x 3.4m Bedroom 2: 2.8 x 4.7m

Bathroom: 2.0 x 2.1m En-suite: 1.4 x 2.1m Balcony: 3.1 x 2.2m

The plans are not drawn to scale. All floor layouts may be subject to change. The dimensions given on the plans are subject to minor variations, intended for guidance only and are not intended to be used for carpet sizes, appliance sizes or items of furniture. Please check with our Sales & Marketing Team.

## Total: 79.5m<sup>2</sup> Kitchen/living: 5.6/5.5\* x 3.6m Bedroom 1: 5.3 x 3.1m Bedroom 2: 4.2 x 3.2m Bathroom: 2.0 x 2.1m En-suite: 2.0 x 1.4m Balcony: 2.2 x 3.1m

Total: 70.5m<sup>2</sup> Kitchen/living: 3.7 x 6.9m Bedroom 1: 2.9 x 3.0m Bedroom 2: 3.0 x 3.5m Bathroom: 2.1 x 2.0m

Bathroom: 2.1 x 2.0n En-suite: 1.5 x 2.1m Balcony: 3.1 x 2.2m

The plans are not drawn to scale. All floor layouts may be subject to change. The dimensions given on the plans are subject to minor variations, intended for guidance only and are not intended to be used for carpet sizes, appliance sizes or items of furniture. Please check with our Sales & Marketing Team.