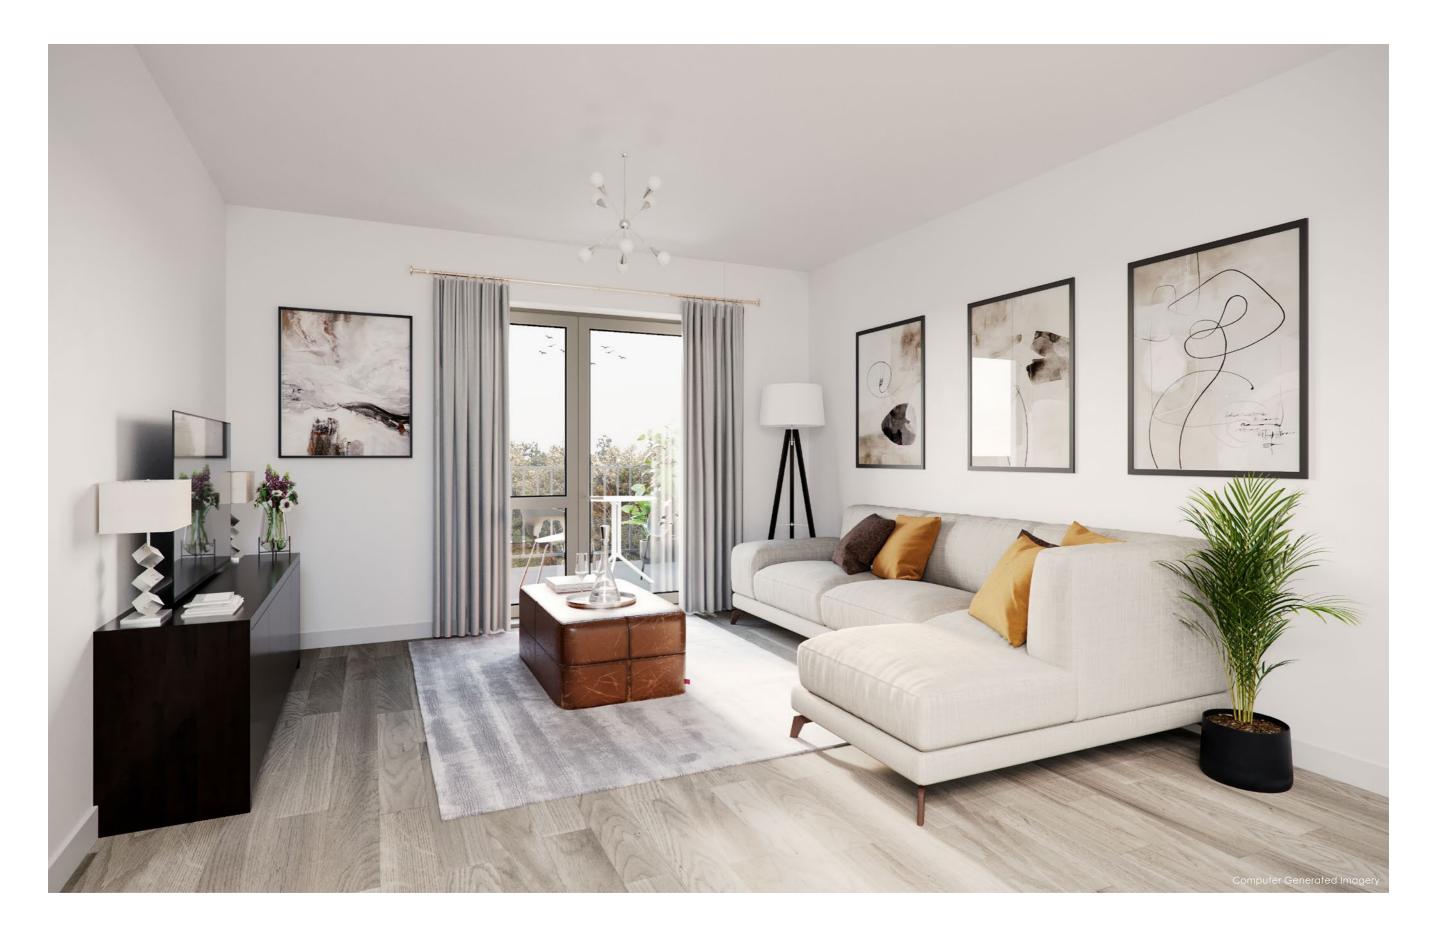

#### Internal

- Karndean Timber Effect Flooring in Misty Oak
- Tomkinson Twist Carpet to bedrooms
- Video Door Entry System