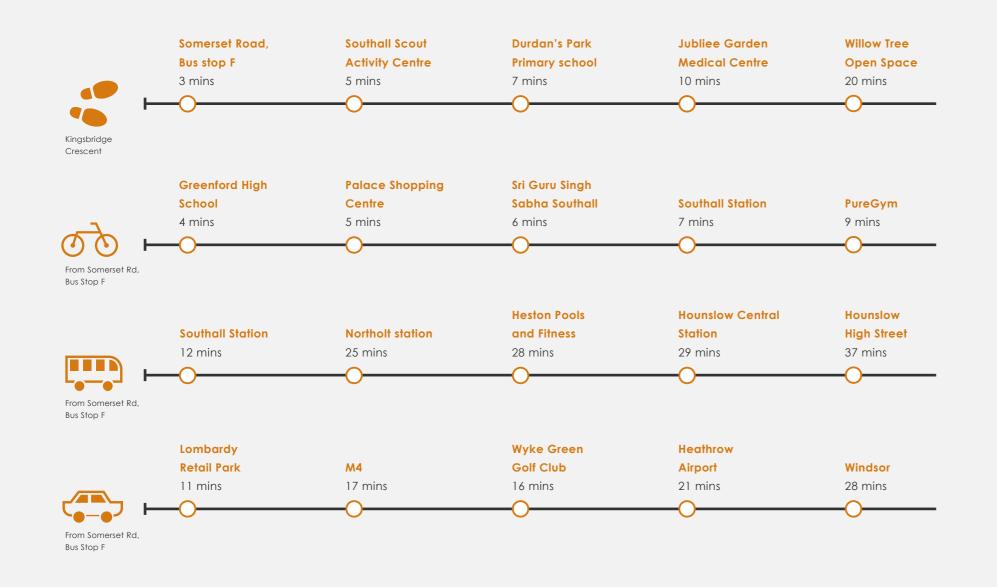

Welcome to the neighbourhood. Welcome to a thriving community that is bursting with culture and charm. A commuter hotspot that offers a wide selection of activities and amenities for convenient living, Southall and Ealing offer everything you need and more. Excellent transport connections to London and Heathrow, popular schools, a great selection of shops on your doorstep and a fabulous menu of places to eat.

Perfectly located for work, schools and leisure, Lion Crescent puts you in the centre of where it's at. A trip to Ealing Broadway, with its high street shops and amenities, takes only five minutes by train. Indeed, Southall offers superb rail connections in all directions.

The new Crossrail Elizabeth Line has revolutionised the commute for inner-city workers. A journey to Liverpool Street's financial district takes only 25 minutes. Within Zone 4 of London's transport network, you are just 15 minutes by train into central London and 10 minutes from Heathrow.

Located on the doorstep of two key motorways – the M25 and M4 – you can join the gateway to the rest of the UK in no time at all. Connectivity is key, and from your new home, you can enjoy fast and easy access across London, and beyond.

The travel times are only approximately. The information was taken from Google Maps and Transport for London. For more information, please visit www.google.com/maps and tfl.gov.uk