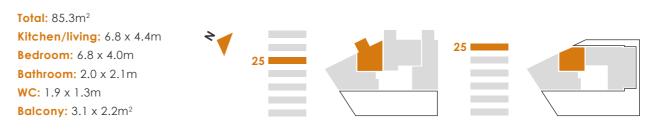

**Total:** 51.5m<sup>2</sup> **Kitchen/living:** 4.8 x 3.3m **Bedroom:** 3.5 x 3.3m **Bathroom:** 2.1 x 2.0m **Balcony:** 2.2 x 3.1m