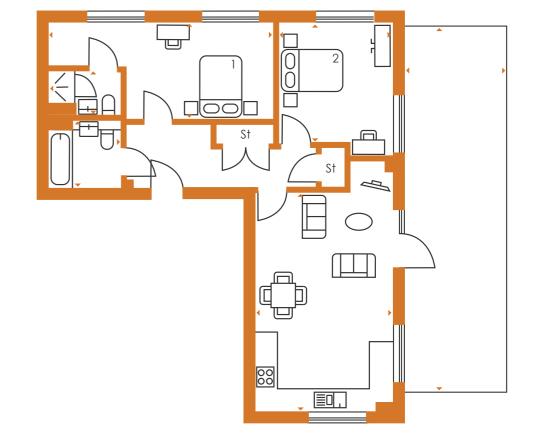

## Total: 72.2m<sup>2</sup> Kitchen/living: 6.1 x 4.3m Bedroom 1: 3.5 x 3.6m Bedroom 2: 3.5m x 3.0m Bathroom: 2.1m x 2.0m En-suite: 2.3m x 1.4m

**Balcony:** 2.2 x 3.1m

The plans are not drawn to scale. All floor layouts may be subject to change. The dimensions given on the plans are subject to minor variations, intended for guidance only and are not intended to be used for carpet sizes, appliance sizes or items of furniture. Please check with our Sales & Marketing Team.