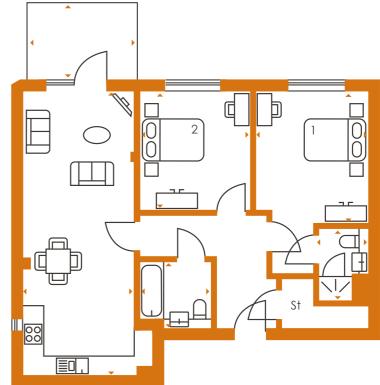

## **Total:** 76.1m<sup>2</sup> Kitchen/living: 3.2 x 8.3m Bedroom 1: 3.3 x 3.8m Bedroom 2: 3.2 x 3.5m Bathroom: 2.1 x 2.0m Ensuite: 1.4 x 2.1m Balcony: 3.1 x 2.2m

The plans are not drawn to scale. All floor layouts may be subject to change. The dimensions given on the plans are subject to minor variations, intended for guidance only and are not intended to be used for carpet sizes, appliance sizes or items of furniture. Please check with our Sales & Marketing Team.