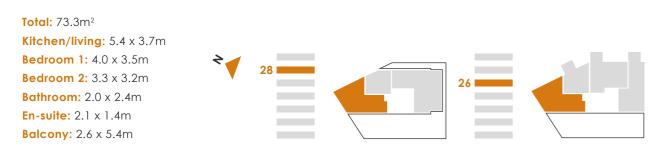

## **Total:** 76.1m<sup>2</sup> Kitchen/living: 3.2 x 8.3m Bedroom 1: 3.3 x 3.8m Bedroom 2: 3.2 x 3.5m Bathroom: 2.1 x 2.0m Ensuite: 1.4 x 2.1m Balcony: 3.1 x 2.2m

The plans are not drawn to scale. All floor layouts may be subject to change. The dimensions given on the plans are subject to minor variations, intended for guidance only and are not intended to be used for carpet sizes, appliance sizes or items of furniture. Please check with our Sales & Marketing Team.

## Total: 76.1m<sup>2</sup> Kitchen/living: 3.2 x 8.3m Bedroom 1: 3.3 x 3.8m Bedroom 2: 3.2 x 3.5m Bathroom: 2.1 x 2.0m En-suite: 1.4 x 2.1m

**Balcony:** 3.1 x 2.2m

The plans are not drawn to scale. All floor layouts may be subject to change. The dimensions given on the plans are subject to minor variations, intended for guidance only and are not intended to be used for carpet sizes, appliance sizes or items of furniture. Please check with our Sales & Marketing Team.