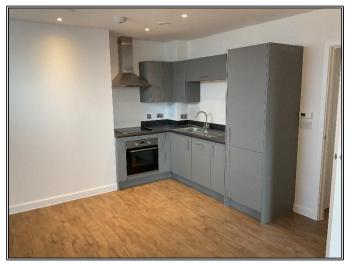

### WEEKLY UPDATE WITH PHOTOS w/c 27<sup>th</sup> January 2025

- Mains power has now been connected to the sub-station by UKPS and power is now into the building with meters in progress and commissioning has now started and continuing up the building, the heat pumps have also been fired up and heating is progressing up the building.
- Kerbs have been installed to main carpark with remedial Tarmac completed and block paving is now complete, and the new site entrance bell mouth is in progress.
- Flooring is complete from the First to Eighth floor and carpet tiles are complete to all corridors and stair cores with the ground floor due to commence.
- Decoration is complete except for the ground floor and nursery; ground floor home decorations are in progress with three out of the five complete.
- The plant room works are complete and the Air Source Heat Pumps have been connected and powered up and in operation.
- The balcony balustrades are complete from Seventh down to First Floor with foundations to the ground floor railings and acoustic screen are now installed with ground floor railing now on site.
- Carpentry second fix is complete from the First to Eighth floor and Finals complete to the corridors, with snagging in progress. Ground now in progress.
- Kitchen installation is complete including ground floor homes.
- Tilling to kitchens and bathrooms is complete.
- The car park Block paving to zone 2 is complete and White lining is also completed with hedging and trees being installed.
- Block paving to the main carpark is now complete.
- The balcony soffits have been installed from the Seventh Floor down to the Ground Floor.